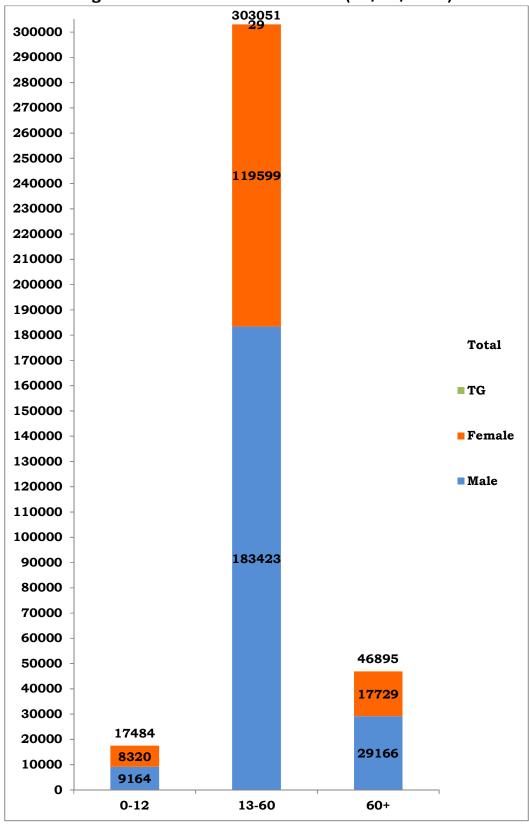

### Age and Sex distribution till date (21/08/2020)

Tamil Nadu COVID 19 - District Wise Case Details\* (21/08/2020)

| S1.<br>No | District                             | Total Positive<br>Cases | Discharged | Active<br>Cases | Death |
|-----------|--------------------------------------|-------------------------|------------|-----------------|-------|
| 1         | Ariyalur                             | 2115                    | 1490       | 602             | 23    |
| 2         | Chengalpattu                         | 22737                   | 19743      | 2628            | 366   |
| 3         | Chennai                              | 122757                  | 107492     | 12708           | 2557  |
| 4         | Coimbatore                           | 10957                   | 7660       | 3066            | 231   |
| 5         | Cuddalore                            | 8090                    | 5144       | 2854            | 92    |
| 6         | Dharmapuri                           | 1094                    | 900        | 183             | 11    |
| 7         | Dindigul                             | 5432                    | 4449       | 875             | 108   |
| 8         | Erode                                | 1907                    | 1060       | 817             | 30    |
| 9         | Kallakurichi                         | 5237                    | 4459       | 721             | 57    |
| 10        | Kancheepuram                         | 15031                   | 12413      | 2418            | 200   |
| 11        | Kanyakumari                          | 8248                    | 6555       | 1554            | 139   |
| 12        | Karur                                | 1210                    | 854        | 333             | 23    |
| 13        | Krishnagiri                          | 1760                    | 1452       | 282             | 26    |
| 14        | Madurai                              | 13237                   | 11903      | 1003            | 331   |
| 15        | Nagapattinam                         | 1786                    | 1200       | 560             | 26    |
| 16        | Namakkal                             | 1476                    | 1013       | 435             | 28    |
| 17        | Nilgiris                             | 1220                    | 983        | 232             | 5     |
| 18        | Perambalur                           | 1116                    | 849        | 253             | 14    |
| 19        | Pudukottai                           | 4759                    | 3320       | 1368            | 71    |
| 20        | Ramanathapuram                       | 4307                    | 3660       | 553             | 94    |
| 21        | Ranipet                              | 9091                    | 7733       | 1258            | 100   |
| 22        | Salem                                | 7389                    | 5047       | 2244            | 98    |
| 23        | Sivagangai                           | 3630                    | 3213       | 322             | 95    |
| 24        | Tenkasi                              | 4473                    | 3261       | 1126            | 86    |
| 25        | Thanjavur                            | 5457                    | 4491       | 880             | 86    |
| 26        | Theni                                | 11131                   | 8747       | 2258            | 126   |
| 27        | Thirupathur                          | 2394                    | 1781       | 563             | 50    |
| 28        | Thiruvallur                          | 21756                   | 17467      | 3923            | 366   |
| 29        | Thiruvannamalai                      | 9188                    | 8137       | 915             | 136   |
| 30        | Thiruvarur                           | 2680                    | 2163       | 485             | 32    |
| 31        | Thoothukudi                          | 10422                   | 9690       | 637             | 95    |
| 32        | Tirunelveli                          | 8198                    | 6751       | 1308            | 139   |
| 33        | Tiruppur                             | 1875                    | 1226       | 597             | 52    |
| 34        | Trichy                               | 6439                    | 5327       | 1014            | 98    |
| 35        | Vellore                              | 9133                    | 7894       | 1110            | 129   |
| 36        | Villupuram                           | 5771                    | 5108       | 609             | 54    |
| 37        | Virudhunagar                         | 11843                   | 11064      | 614             | 165   |
| 38        | Airport Surveillance (International) | 891                     | 851        | 39              | 1     |
| 39        | Airport Surveillance<br>(Domestic)   | 765                     | 703        | 62              | 0     |
| 40        | Railway Surveillance                 | 428                     | 424        | 4               | 0     |
|           | Grand Total                          | 3,67,430                | 3,07,677   | 53,413          | 6,340 |