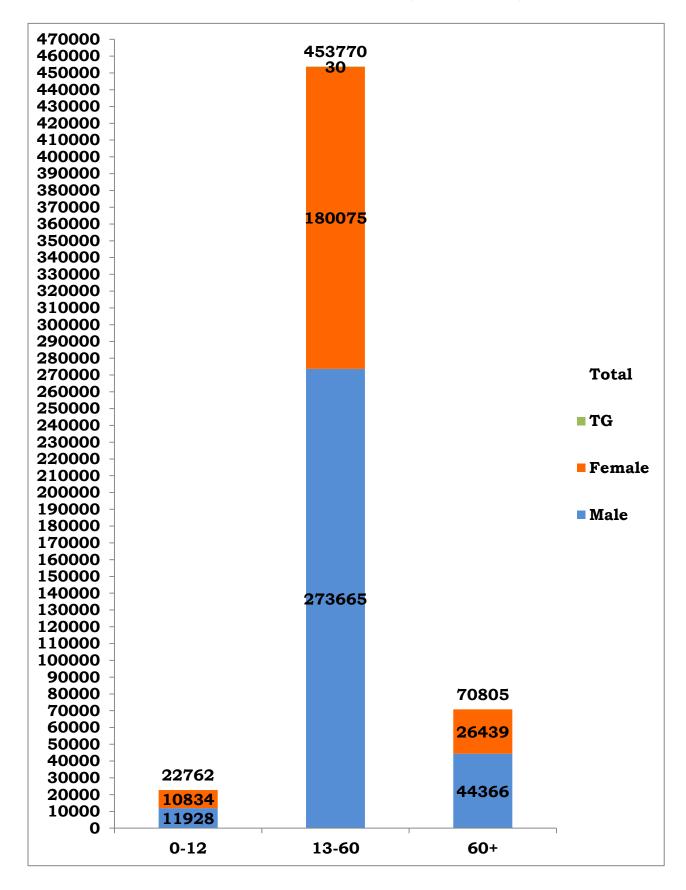

| S.NO | COVID-19 STATISTICS                                                                  | DETAILS                                |
|------|--------------------------------------------------------------------------------------|----------------------------------------|
| 1    | Number of active cases on date (Including isolation)                                 | 46,495                                 |
|      | Number of persons tested positive today in Tamil<br>Nadu                             | 5,341                                  |
|      | Passengers returned from other states by domestic airport tested positive today      | Arunachal Pradesh – 1<br>Karnataka - 1 |
| 2    | Passengers returned from other states by road tested positive today                  | Andhra Pradesh - 1                     |
|      | Total                                                                                | 5,344                                  |
| 3    | Total Number of persons tested positive till date                                    | 5,47,337                               |
| 4    | Total Number of samples tested by RT-PCR today/<br>till date*                        | 80,672/<br>65,55,328 <sup>@</sup>      |
| 5    | Total Number of Persons tested by RT-PCR today/<br>till date                         | 78,841/<br>63,53,772                   |
| 6    | No. of Male / Female / Transgender tested positive today                             | 3,260 / 2,084 / 0                      |
| 7    | No. of Male / Female / Transgender tested positive till date                         | 3,29,959/2,17,348/30                   |
| 8    | Number of functioning COVID -19 testing facilities in<br>Tamil Nadu                  | 174 (66 Govt+<br>108 Private)          |
| 9    | Number of COVID-19 positive patients discharged following treatment today/ till date | 5,492/<br>4,91,971                     |
| 10   | Total number of deaths today/ till date                                              | 60 (29 Private &<br>31 Govt) /8,871    |