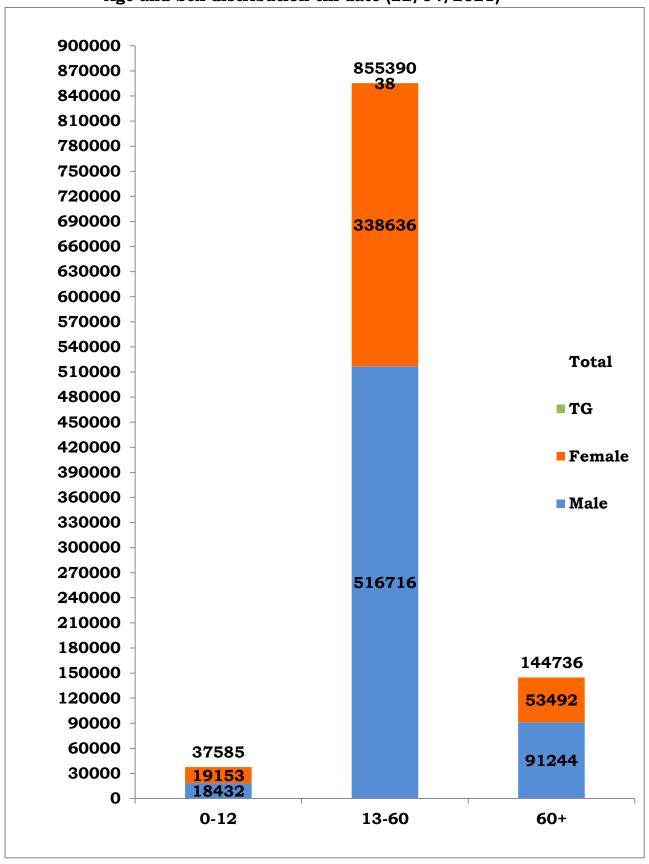

<sup>\*</sup>Note: Figures are reconciled to the respective districts based on detailed epidemiological investigation.

Age and Sex distribution till date (22/04/2021)