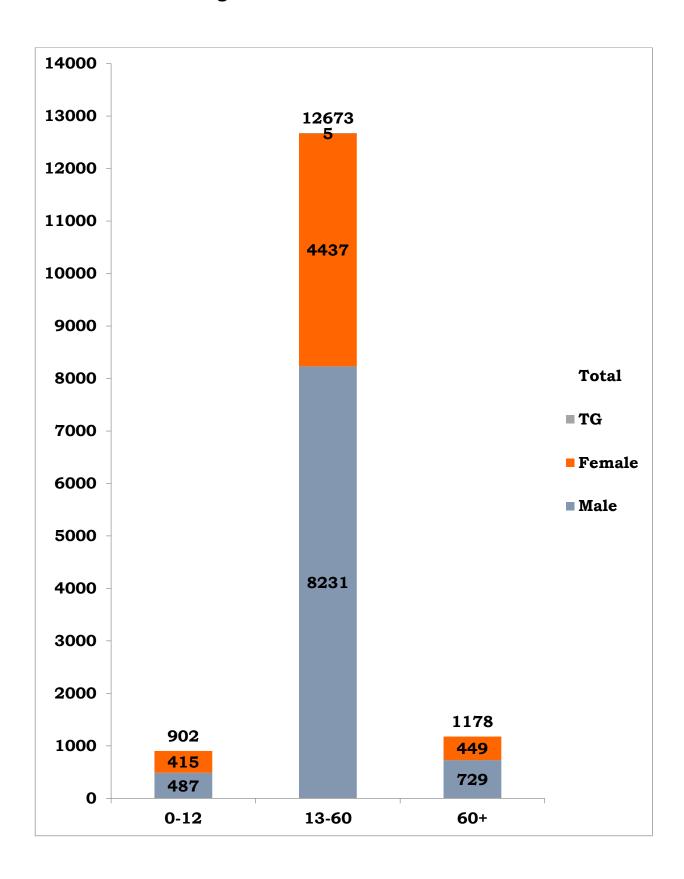

p> Philippines)                                                                | 62#    |
| 39 | Railway<br>Quarantine | 5         |     |                                                                                               | 5      |
|    | Grand Total           | 13,967    | 694 | 92                                                                                            | 14,753 |

<sup>\*</sup>Note: Figures are reconciled to the respective districts based on detailed epidemiological investigation

<sup>#62</sup> passengers returned from other countries reported positive till today

<sup>\$26 (25 + 1)</sup> passengers returned from other countries initially tested negative and turned positive during the exit screening after seven days.

## Age and Sex distribution till date



# Tamil Nadu COVID 19 - District Wise Case Details

| S1.<br>No | District           | Total Positive<br>Cases | Discharged | Active<br>Cases | Death |
|-----------|--------------------|-------------------------|------------|-----------------|-------|
| 1         | Ariyalur           | 355                     | 348        | 7               | 0     |
| 2         | Chengalpattu       | 695                     | 233        | 455             | 6#    |
| 3         | Chennai            | 9364                    | 3773       | 5523            | 67*   |
| 4         | Coimbatore         | 146                     | 144        | 0               | 1*    |
| 5         | Cuddalore          | 421                     | 405        | 15              | 1     |
| 6         | Dharmapuri         | 5