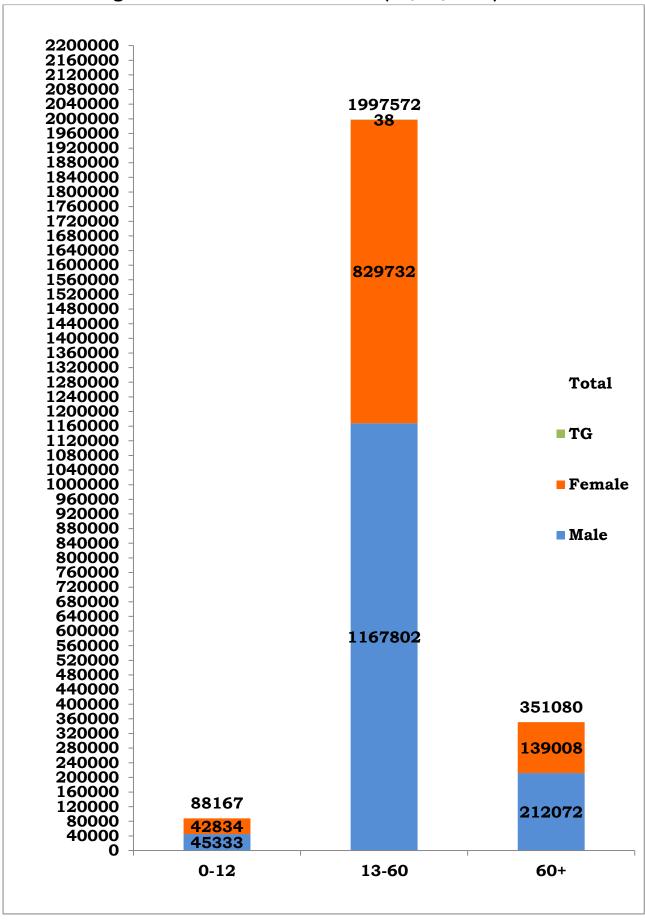

<sup>\*</sup>Note: Figures are reconciled to the respective districts based on detailed epidemiological investigation.

Age and Sex distribution till date (22/06/2021)