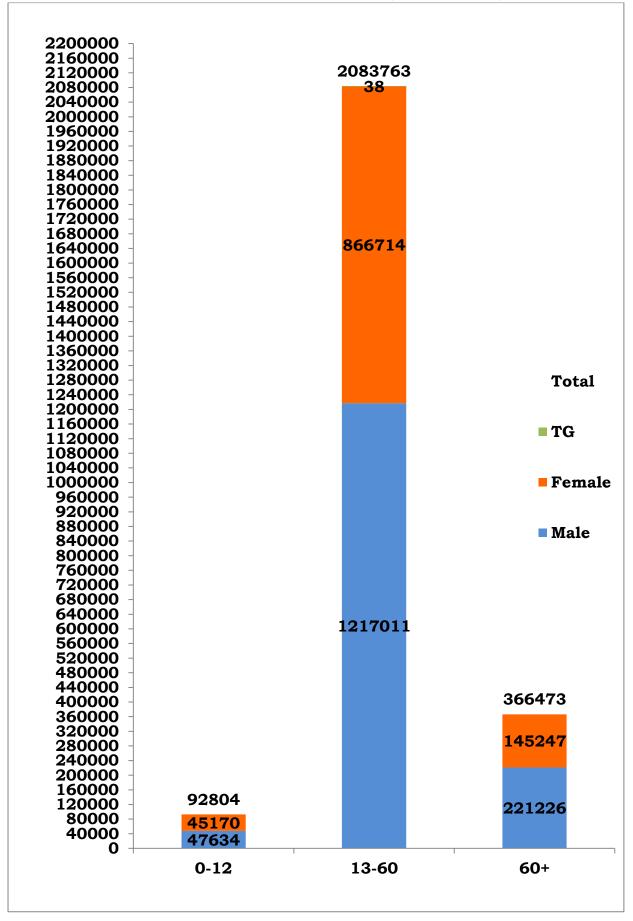

கட்டுப்பாடுகள் தளர்த்தப்பட்டிருந்தாலும் 🧊 நாம் இன்னும் கவனத்துடன் இருக்க வேண்டும் 😗

| S.NO | COVID-19 STATISTICS                                                 | DETAILS                              |
|------|---------------------------------------------------------------------|--------------------------------------|
| 1    | Number of active cases on date (Including isolation)                | 25,526                               |
|      | Number of persons tested positive today in Tamil Nadu               | 1,871                                |
| 2    | Passengers returned from other States by Road tested positive today | Andhra Pradesh-1                     |
|      | Total                                                               | 1,872                                |
| 3    | Total Number of persons tested positive till date                   | 25,43,040                            |
|      |                                                                     | 1,45,584/                            |
| 4    | Total Number of samples tested by RT-PCR today/ till date*          | 3,61,13,750 <sup>@</sup>             |
| _    |                                                                     | 1,44,759/                            |
| 5    | Total Number of Persons tested by RT-PCR today/ till date           | 3,52,47,522                          |
| 6    | No. of Male / Female / Transgender tested positive today            | 1,072/800/0                          |
| 7    | No. of Male / Female / Transgender tested positive till date        | 14,85,871/10,57,131/38               |
| 8    | Number of functioning COVID -19 testing facilities in Tamil<br>Nadu | 278 (69 Govt+<br>209 Private)        |
| 9    | Number of COVID-19 positive patients discharged following           | 2,475/                               |
| 9    | treatment today/ till date                                          | 24,83,676                            |
| 10   | Total number of deaths today/ till date                             | 29(10 Private &<br>19 Govt) /33,838) |