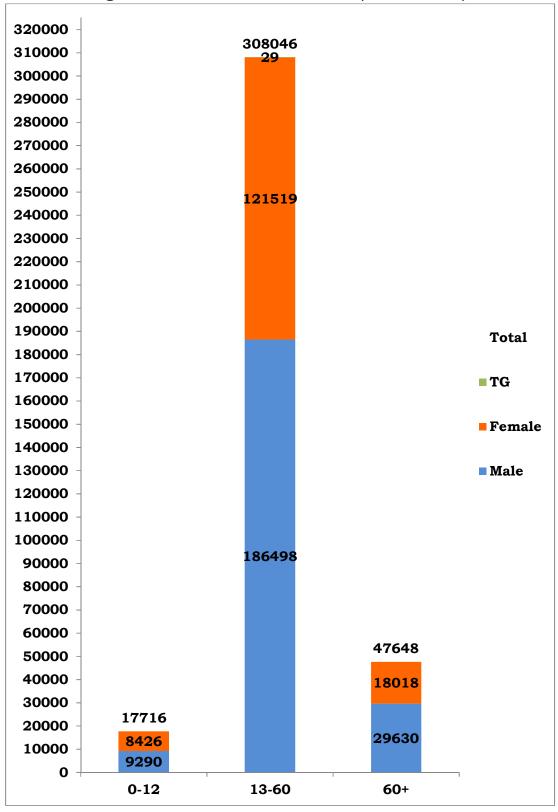

#### Age and Sex distribution till date (22/08/2020)

Tamil Nadu COVID 19 - District Wise Case Details\* (22/08/2020)

| S1.<br>No | District                                | Total Positive<br>Cases | Discharged | Active<br>Cases | Death |
|-----------|-----------------------------------------|-------------------------|------------|-----------------|-------|
| 1         | Ariyalur                                | 2164                    | 1599       | 541             | 24    |
| 2         | Chengalpattu                            | 23145                   | 20136      | 2637            | 372   |
| 3         | Chennai                                 | 124071                  | 108545     | 12962           | 2564  |
| 4         | Coimbatore                              | 11358                   | 7972       | 3151            | 235   |
| 5         | Cuddalore                               | 8401                    | 5368       | 2936            | 97    |
| 6         | Dharmapuri                              | 1121                    | 910        | 200             | 11    |
| 7         | Dindigul                                | 5559                    | 4552       | 899             | 108   |
| 8         | Erode                                   | 2024                    | 1079       | 915             | 30    |
| 9         | Kallakurichi                            | 5295                    | 4614       | 624             | 57    |
| 10        | Kancheepuram                            | 15289                   | 12775      | 2313            | 201   |
| 11        | Kanyakumari                             | 8356                    | 6716       | 1497            | 143   |
| 12        | Karur                                   | 1250                    | 866        | 361             | 23    |
| 13        | Krishnagiri                             | 1790                    | 1476       | 287             | 27    |
| 14        | Madurai                                 | 13328                   | 12075      | 921             | 332   |
| 15        | Nagapattinam                            | 1867                    | 1228       | 611             | 28    |
| 16        | Namakkal                                | 1515                    | 1054       | 432             | 29    |
| 17        | Nilgiris                                | 1238                    | 1003       | 230             | 5     |
| 18        | Perambalur                              | 1123                    | 883        | 226             | 14    |
| 19        | Pudukottai                              | 4913                    | 3453       | 1388            | 72    |
| 20        | Ramanathapuram                          | 4347                    | 3720       | 530             | 97    |
| 21        | Ranipet                                 | 9184                    | 8005       | 1075            | 104   |
| 22        | Salem                                   | 7679                    | 5162       | 2415            | 102   |
| 23        | Sivagangai                              | 3691                    | 3262       | 331             | 98    |
| 24        | Tenkasi                                 | 4603                    | 3359       | 1156            | 88    |
| 25        | Thanjavur                               | 5566                    | 4573       | 905             | 88    |
| 26        | Theni                                   | 11275                   | 8970       | 2178            | 127   |
| 27        | Thirupathur                             | 2467                    | 1814       | 602             | 51    |
| 28        | Thiruvallur                             | 22122                   | 17851      | 3903            | 368   |
| 29        | Thiruvannamalai                         | 9275                    | 8264       | 872             | 139   |
| 30        | Thiruvarur                              | 2755                    | 2196       | 527             | 32    |
| 31        | Thoothukudi                             | 10544                   | 9837       | 610             | 97    |
| 32        | Tirunelveli                             | 8340                    | 6909       | 1287            | 144   |
| 33        | Tiruppur                                | 1947                    | 1284       | 610             | 53    |
| 34        | Trichy                                  | 6560                    | 5488       | 970             | 102   |
| 35        | Vellore                                 | 9377                    | 8017       | 1228            | 132   |
| 36        | Villupuram                              | 5897                    | 5166       | 673             | 58    |
| 37        | Virudhunagar                            | 11885                   | 11114      | 604             | 167   |
| 38        | Airport Surveillance<br>(International) | 896                     | 851        | 44              | 1     |
| 39        | Airport Surveillance (Domestic)         | 765                     | 710        | 55              | 0     |
| 40        | Railway Surveillance                    | 428                     | 424        | 4               | 0     |
|           | Grand Total                             | 3,73,410                | 3,13,280   | 53,710          | 6,420 |