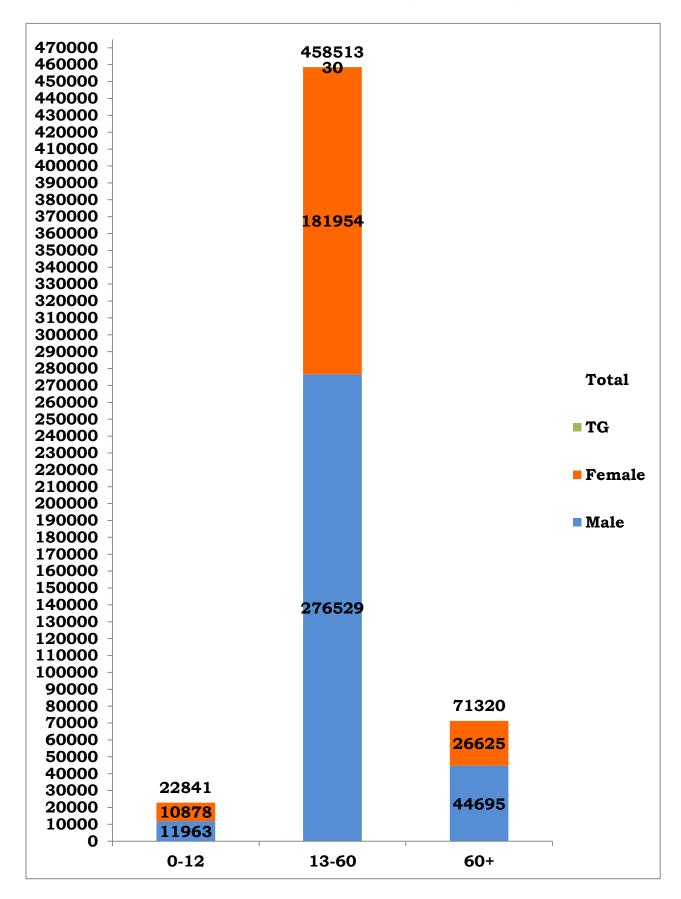

#### Age and Sex distribution till date (22/09/2020)

| -         | amii Nauu COVID 19-                | 21301100 11130          | 0.000 200.000 | (==, ==,        | 2020j |  |
|-----------|------------------------------------|-------------------------|---------------|-----------------|-------|--|
| S1.<br>No | District                           | Total Positive<br>Cases | Discharged    | Active<br>Cases | Death |  |
| 1         | Ariyalur                           | 3537                    | 3334          | 165             | 38    |  |
| 2         | Chengalpattu                       | 33030                   | 30223         | 2281            | 526   |  |
| 3         | Chennai                            | 157614                  | 144511        | 10012           | 3091  |  |
| 4         | Coimbatore                         | 27157                   | 22206         | 4559            | 392   |  |
| 5         | Cuddalore                          | 18534                   | 16121         | 2207            | 206   |  |
| 6         | Dharmapuri                         | 2988                    | 1960          | 1006            | 22    |  |
| 7         | Dindigul                           | 8505                    | 7745          | 605             | 155   |  |
| 8         | Erode                              | 5764                    | 4577          | 1110            | 77    |  |
| 9         | Kallakurichi                       | 8832                    | 7876          | 863             | 93    |  |
| 10        | Kancheepuram                       | 20803                   | 19396         | 1105            | 302   |  |
| 11        | Kanyakumari                        | 11960                   | 11077         | 667             | 216   |  |
| 12        | Karur                              | 2683                    | 2154          | 493             | 36    |  |
| 13        | Krishnagiri                        | 3928                    | 3029          | 848             | 51    |  |
| 14        | Madurai                            | 16024                   | 14885         | 759             | 380   |  |
| 15        | Nagapattinam                       | 4860                    | 3920          | 865             | 75    |  |
| 16        | Namakkal                           | 4355                    | 3346          | 947             | 62    |  |
| 17        | Nilgiris                           | 3178                    | 2447          | 710             | 21    |  |
| 18        | Perambalur                         | 1676                    | 1552          | 104             | 20    |  |
| 19        | Pudukottai                         | 8343                    | 7408          | 810             | 125   |  |
| 20        | Ramanathapuram                     | 5401                    | 5071          | 215             | 115   |  |
| 21        | Ranipet                            | 12783                   | 12064         | 567             | 152   |  |
| 22        | Salem                              | 17081                   | 14533         | 2273            | 275   |  |
| 23        | Sivagangai                         | 4878                    | 4473          | 287             | 118   |  |
| 24        | Tenkasi                            | 6915                    | 6150          | 636             | 129   |  |
| 25        | Thanjavur                          | 9650                    | 8281          | 1218            | 151   |  |
| 26        | Theni                              | 14337                   | 13655         | 512             | 170   |  |
| 27        | Thirupathur                        | 4440                    | 3718          | 640             | 82    |  |
| 28        | Thiruvallur                        | 30582                   | 28391         | 1667            | 524   |  |
| 29        | Thiruvannamalai                    | 14437                   | 13120         | 1106            | 211   |  |
| 30        | Thiruvarur                         | 6310                    | 5400          | 843             | 67    |  |
| 31        | Thoothukudi                        | 13016                   | 12121         | 775             | 120   |  |
| 32        | Tirunelveli                        | 11989                   | 10861         | 934             | 194   |  |
| 33        | Tiruppur                           | 6589                    | 4929          | 1563            | 97    |  |
| 34        | Trichy                             | 9746                    | 8796          | 808             | 142   |  |
| 35        | Vellore                            | 13746                   | 12640         | 896             | 210   |  |
| 36        | Villupuram                         | 10616                   | 9620          | 903             | 93    |  |
| 37        | Virudhunagar                       | 14108                   | 13560         | 340             | 208   |  |
| 20        | Airport Surveillance               |                         |               |                 |       |  |
| 38        | (International)                    | 924                     | 919           | 4               | 1     |  |
| 39        | Airport Surveillance<br>(Domestic) | 927                     | 882           | 45              | 0     |  |
| 40        | Railway Surveillance               | 428                     | 426           | 2               | 0     |  |
|           | Grand Total                        | 5,52,674                |               | 46,350          | 8,947 |  |
|           | inter Figures are recording to     |                         |               |                 |       |  |