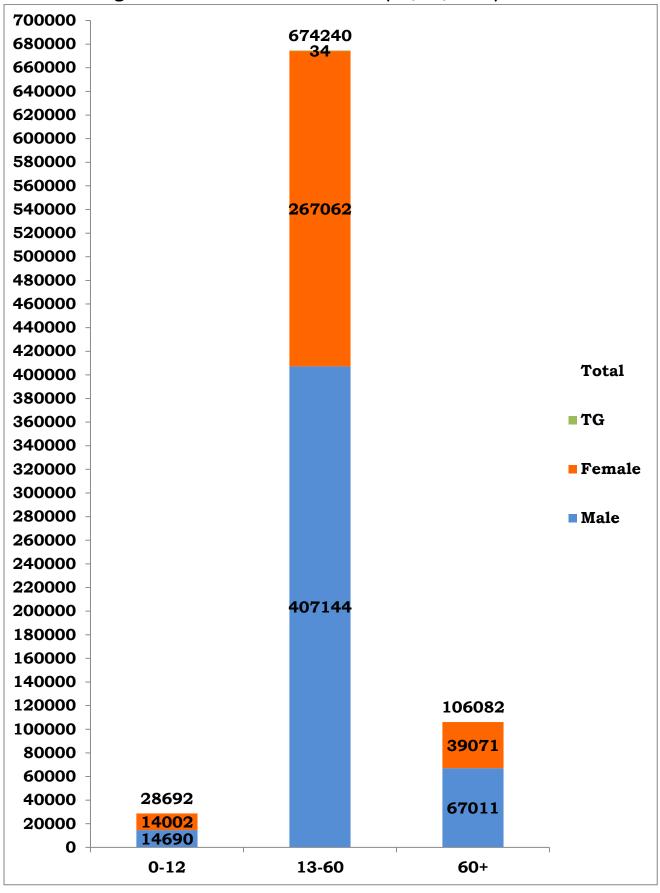

#### Age and Sex distribution till date (22/12/2020)

Tamil Nadu COVID 19 - District Wise Case Details\* (22/12/2020)

| S1.<br>No | District                             | Total Positive<br>Cases | Discharged | Active<br>Cases | Death  |
|-----------|--------------------------------------|-------------------------|------------|-----------------|--------|
| 1         | Ariyalur                             | 4622                    | 4565       | 9               | 48     |
| 2         | Chengalpattu                         | 49408                   | 48139      | 533             | 736    |
| 3         | Chennai                              | 222888                  | 215898     | 3022            | 3968   |
| 4         | Coimbatore                           | 51483                   | 49856      | 987             | 640    |
| 5         | Cuddalore                            | 24540                   | 24157      | 102             | 281    |
| 6         | Dharmapuri                           | 6320                    | 6180       | 87              | 53     |
| 7         | Dindigul                             | 10760                   | 10435      | 128             | 197    |
| 8         | Erode                                | 13386                   | 12937      | 306             | 143    |
| 9         | Kallakurichi                         | 10777                   | 10645      | 24              | 108    |
| 10        | Kancheepuram                         | 28449                   | 27746      | 270             | 433    |
| 11        | Kanyakumari                          | 16187                   | 15767      | 165             | 255    |
| 12        | Karur                                | 5077                    | 4939       | 89              | 49     |
| 13        | Krishnagiri                          | 7754                    | 7536       | 102             | 116    |
| 14        | Madurai                              | 20348                   | 19639      | 260             | 449    |
| 15        | Nagapattinam                         | 8007                    | 7759       | 121             | 127    |
| 16        | Namakkal                             | 11015                   | 10702      | 207             | 106    |
| 17        | Nilgiris                             | 7813                    | 7634       | 136             | 43     |
| 18        | Perambalur                           | 2254                    | 2228       | 5               | 21     |
| 19        | Pudukottai                           | 11348                   | 11133      | 61              | 154    |
| 20        | Ramanathapuram                       | 6289                    | 6135       | 22              | 132    |
| 21        | Ranipet                              | 15836                   | 15599      | 57              | 180    |
| 22        | Salem                                | 31186                   | 30416      | 315             | 455    |
| 23        | Sivagangai                           | 6467                    | 6292       | 49              | 126    |
| 24        | Tenkasi                              | 8211                    | 8020       | 35              | 156    |
| 25        | Thanjavur                            | 16932                   | 16526      | 174             | 232    |
| 26        | Theni                                | 16812                   | 16527      | 82              | 203    |
| 27        | Thirupathur                          | 7386                    | 7236       | 26              | 124    |
| 28        | Thiruvallur                          | 42256                   | 41106      | 480             | 670    |
| 29        | Thiruvannamalai                      | 19047                   | 18661      | 106             | 280    |
| 30        | Thiruvarur                           | 10804                   | 10599      | 96              | 109    |
| 31        | Thoothukudi                          | 15977                   | 15747      | 89              | 141    |
| 32        | Tirunelveli                          | 15182                   | 14829      | 142             | 211    |
| 33        | Tiruppur                             | 16688                   | 16001      | 473             | 214    |
| 34        | Trichy                               | 13956                   | 13599      | 184             | 173    |
| 35        | Vellore                              | 20042                   | 19458      | 245             | 339    |
| 36        | Villupuram                           | 14892                   | 14687      | 95              | 110    |
| 37        | Virudhunagar                         | 16234                   | 15916      | 90              | 228    |
| 38        | Airport Surveillance (International) | 929                     | 924        | 4               | 1      |
| 39        | Airport Surveillance (Domestic)      | 1024                    | 1010       | 13              | 1      |
| 40        | Railway Surveillance                 | 428                     | 428        | 0               | 0      |
|           | Grand Total                          | 8,09,014                | 7,87,611   | 9,391           | 12,012 |