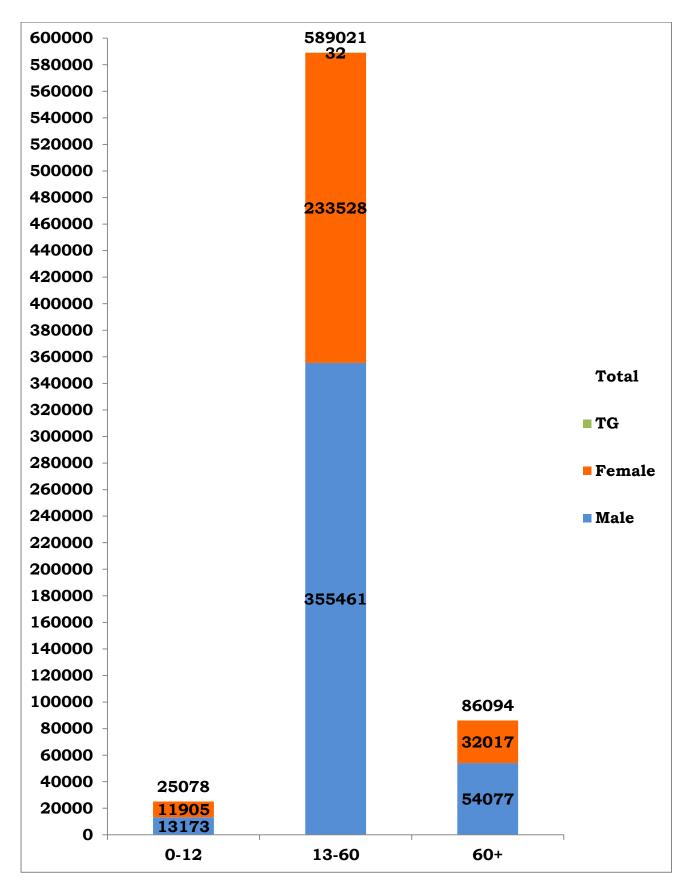

#### Age and Sex distribution till date (22/10/2020)

Tamil Nadu COVID 19 - District Wise Case Details\* (22/10/2020)

| S1.<br>No | District                              | Total Positive<br>Cases | Discharged | Active<br>Cases | Death |
|-----------|---------------------------------------|-------------------------|------------|-----------------|-------|
| 1         | Ariyalur                              | 4302                    | 4098       | 158             | 46    |
| 2         | Chengalpattu                          | 42063                   | 39900      | 1515            | 648   |
| 3         | Chennai                               | 193299                  | 178623     | 11107           | 3569  |
| 4         | Coimbatore                            | 40982                   | 36701      | 3753            | 528   |
| 5         | Cuddalore                             | 22796                   | 21661      | 871             | 264   |
| 6         | Dharmapuri                            | 5371                    | 4644       | 679             | 48    |
| 7         | Dindigul                              | 9672                    | 9161       | 329             | 182   |
| 8         | Erode                                 | 9459                    | 8476       | 867             | 116   |
| 9         | Kallakurichi                          | 10074                   | 9688       | 284             | 102   |
| 10        | Kancheepuram                          | 24772                   | 23772      | 630             | 370   |
| 11        | Kanyakumari                           | 14506                   | 13637      | 630             | 239   |
| 12        | Karur                                 | 3898                    | 3545       | 310             | 43    |
| 13        | Krishnagiri                           | 6221                    | 5473       | 650             | 98    |
| 14        | Madurai                               | 18256                   | 17101      | 742             | 413   |
| 15        | Nagapattinam                          | 6407                    | 5822       | 479             | 106   |
| 16        | Namakkal                              | 8422                    | 7539       | 792             | 91    |
| 17        | Nilgiris                              | 6273                    | 5811       | 425             | 37    |
| 18        | Perambalur                            | 2096                    | 1994       | 82              | 20    |
| 19        | Pudukottai                            | 10355                   | 9910       | 298             | 147   |
| 20        | Ramanathapuram                        | 5924                    | 5628       | 169             | 127   |
| 21        | Ranipet                               | 14637                   | 14216      | 246             | 175   |
| 22        | Salem                                 | 25838                   | 23560      | 1877            | 401   |
| 23        | Sivagangai                            | 5730                    | 5456       | 149             | 125   |
| 24        | Tenkasi                               | 7766                    | 7465       | 150             | 151   |
| 25        | Thanjavur                             | 14790                   | 14136      | 439             | 215   |
| 26        | Theni                                 | 16065                   | 15673      | 201             | 191   |
| 27        | Thirupathur                           | 6305                    | 5911       | 277             | 117   |
| 28        | Thiruvallur                           | 36657                   | 34732      | 1314            | 611   |
| 29        | Thiruvannamalai                       | 17258                   | 16465      | 534             | 259   |
| 30        | Thiruvarur                            | 9251                    | 8678       | 484             | 89    |
| 31        | Thoothukudi                           | 14639                   | 14011      | 502             | 126   |
| 32        | Tirunelveli                           | 14002                   | 13358      | 437             | 207   |
| 33        | Tiruppur                              | 11727                   | 10531      | 1022            | 174   |
| 34        | Trichy                                | 12097                   | 11343      | 587             | 167   |
| 35        | Vellore                               | 17343                   | 16532      | 514             | 297   |
| 36        | Villupuram                            | 13355                   | 12727      | 523             | 105   |
| 37        | Virudhunagar                          | 15250                   | 14862      | 169             | 219   |
| 38        | Airport Surveillance (International)  | 925                     | 921        | 3               | 1     |
| 39        | Airport Surveillance (Domestic)       | 982                     | 981        | 0               | 1     |
| 40        | , , , , , , , , , , , , , , , , , , , | 428                     | 428        | 0               | 0     |
|           | Railway Surveillance                  | 440                     | 740        | U I             | U     |