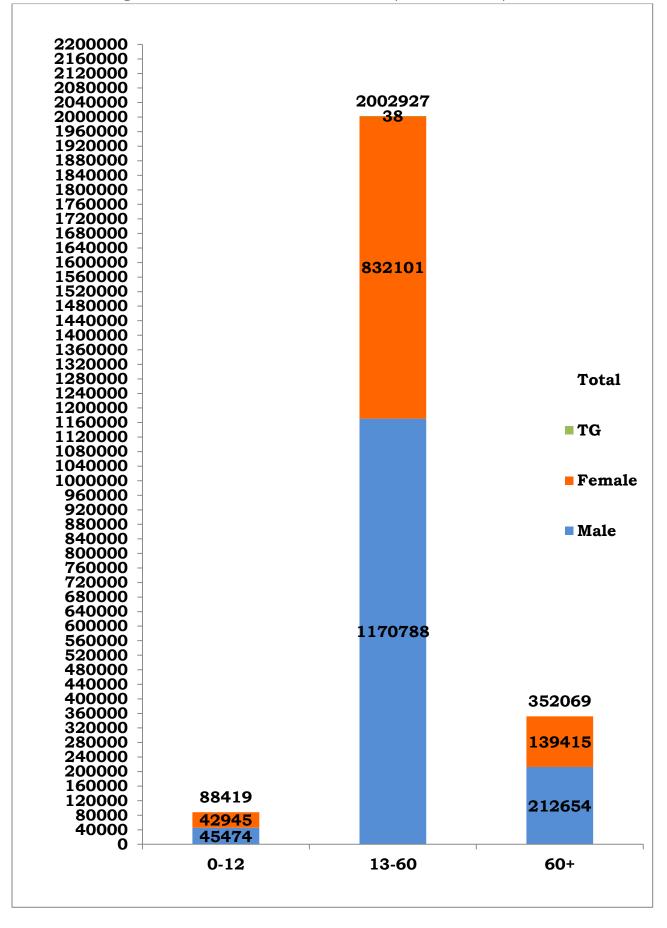

\*The district-wise active cases and discharges will vary with yesterday's bulletin due to cross notification.

| <b>S1</b> . |                      | Indigeno   | us Cases   | Importe    | Total      |           |
|-------------|----------------------|------------|------------|------------|------------|-----------|
| No District |                      | Till On    |            | Till       | cases till |           |
|             |                      | 22.06.2021 | 23.06.2021 | 22.06.2021 | 23.06.2021 | Date      |
| 1           | Ariyalur             | 14345      | 67         | 20         | 0          | 14432     |
| 2           | Chengalpattu         | 154712     | 277        | 5          | 0          | 154994    |
| 3           | Chennai              | 529989     | 396        | 47         | 0          | 530432    |
| 4           | Coimbatore           | 214207     | 793        | 51         | 0          | 215051    |
| 5           | Cuddalore            | 56707      | 168        | 203        | 0          | 57078     |
| 6           | Dharmapuri           | 23425      | 102        | 216        | 0          | 23743     |
| 7           | Dindigul             | 31136      | 63         | 77         | 0          | 31276     |
| 8           | Erode                | 85092      | 686        | 94         | 0          | 85872     |
| 9           | Kallakurichi         | 25722      | 122        | 404        | 0          | 26248     |
| 10          | Kancheepuram         | 69534      | 92         | 4          | 0          | 69630     |
| 11          | Kanyakumari          | 58061      | 122        | 124        | 0          | 58307     |
| 12          | Karur                | 21535      | 87         | 47         | 0          | 21669     |
| 13          | Krishnagiri          | 38656      | 152        | 228        | 0          | 39036     |
| 14          | Madurai              | 71393      | 120        | 171        | 0          | 71684     |
| 15          | Nagapattinam         | 37235      | 119        | 92         | 0          | 37446     |
| 16          | Namakkal             | 42889      | 269        | 107        | 0          | 43265     |
| 17          | Nilgiris             | 27419      | 125        | 44         | 0          | 27588     |
| 18          | Perambalur           | 10822      | 44         | 3          | 0          | 10869     |
| 19          | Pudukottai           | 26337      | 81         | 35         | 0          | 26453     |
| 20          | Ramanathapuram       | 19265      | 42         | 135        | 0          | 19442     |
| 21          | Ranipet              | 40192      | 103        | 49         | 0          | 40344     |
| 22          | Salem                | 84391      | 472        | 436        | 0          | 85299     |
| 23          | Sivagangai           | 16976      | 92         | 108        | 0          | 17176     |
| 24          | Tenkasi              | 26263      | 49         | 58         | 0          | 26370     |
| 25          | Thanjavur            | 61499      | 338        | 22         | 0          | 61859     |
| 26          | Theni                | 41807      | 75         | 45         | 0          | 41927     |
| 27          | Thirupathur          | 27132      | 55         | 118        | 0          | 27305     |
| 28          | Thiruvallur          | 109863     | 183        | 10         | 0          | 110056    |
| 29          | Thiruvannamalai      | 47680      | 173        | 398        | 0          | 48251     |
| 30          | Thiruvarur           | 36238      | 77         | 38         | 0          | 36353     |
| 31          | Thoothukudi          | 53487      | 85         | 275        | 0          | 53847     |
| 32          | Tirunelveli          | 46725      | 41         | 427        | 0          | 47193     |
| 33          | Tiruppur             | 79609      | 419        | 11         | 0          | 80039     |
| 34          | Trichy               | 67548      | 247        | 60         | 0          | 67855     |
| 35          | Vellore              | 44860      | 74         | 1589       | 0          | 46523     |
| 36          | Villupuram           | 41677      | 95         | 174        | 0          | 41946     |
| 37          | Virudhunagar         | 43854      | 91         | 104        | 0          | 44049     |
|             | Airport Surveillance |            |            |            |            |           |
| 38          | (International)      | 0          | 0          | 1005       | 0          | 1005      |
| 39          | Airport Surveillance | 0          | 0          | 1075       | 0          | 1075      |
|             | (Domestic)           |            |            |            |            |           |
| 40          | Railway Surveillance | 0          | 0          | 428        | 0          | 428       |
|             | Grand Total          | 24,28,282  | 6,596      | 8,537      | 0          | 24,43,415 |