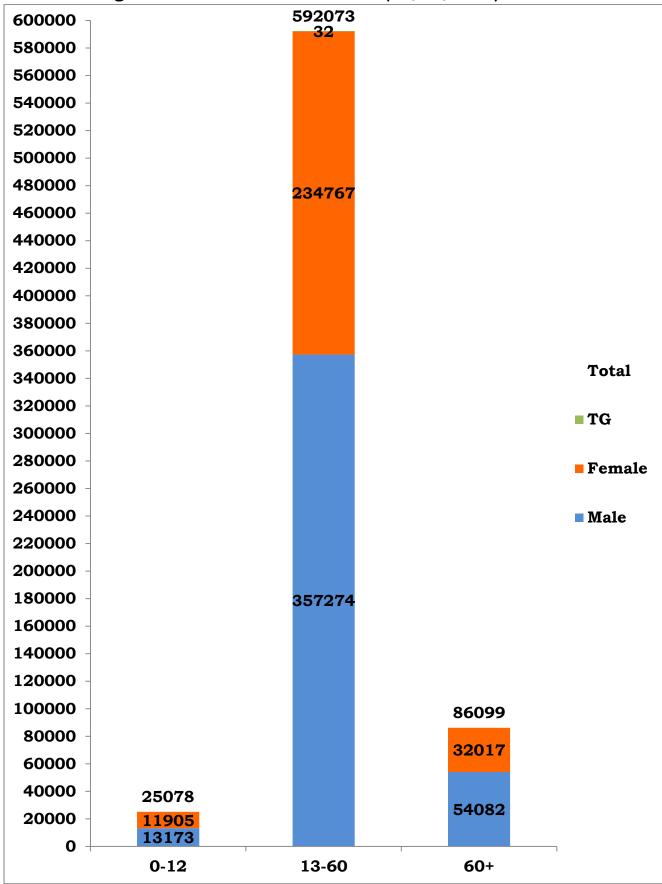

### District wise abstract of COVID-19 positive cases\* (23/10/2020)

\*Note: Figures are reconciled to the respective districts based on detailed epidemiological investigation.

Age and Sex distribution till date (23/10/2020)