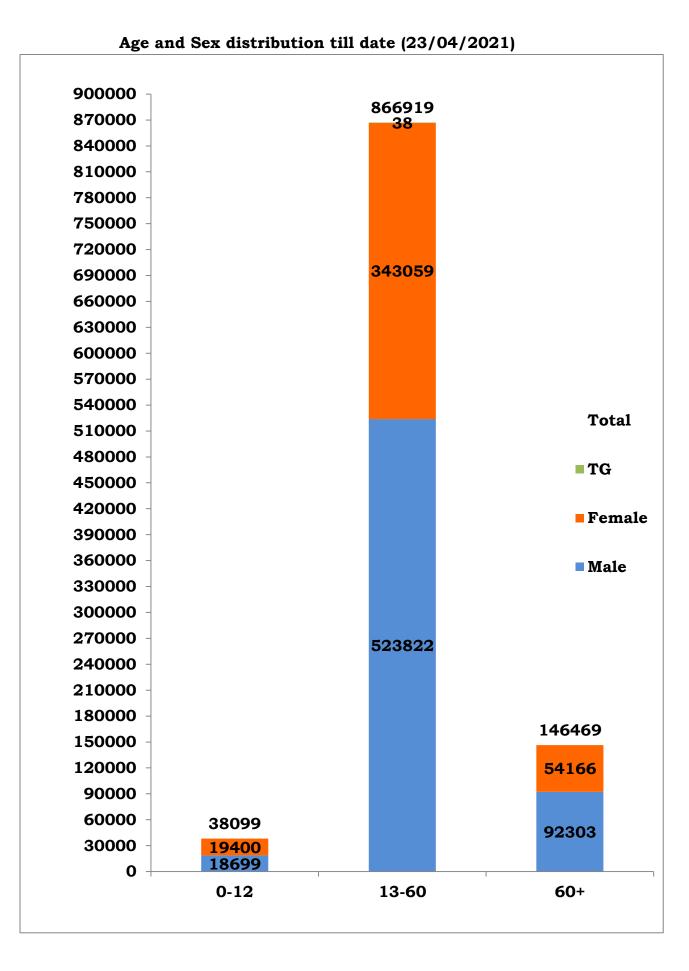

7069     |
| 37          | Virudhunagar                            | 18141      | 146        | 104        | 0          | 18391     |
| 38          | Airport Surveillance<br>(International) | 0          | 0          | 1000       | 0          | 1000      |
| 39          | Airport Surveillance<br>(Domestic)      | 0          | 0          | 1068       | 0          | 1068      |
| 40          | Railway Surveillance                    | 0          | 0          | 428        | 0          | 428       |
|             | Grand Total                             | 10,29,904  | 13,732     | 7,807      | 44         | 10,51,487 |

## District wise abstract of COVID-19 positive cases\* (23/04/2021)

\*Note: Figures are reconciled to the respective districts based on detailed epidemiological investigation.



| $\begin{array}{c c c c c c c c c c c c c c c c c c c $