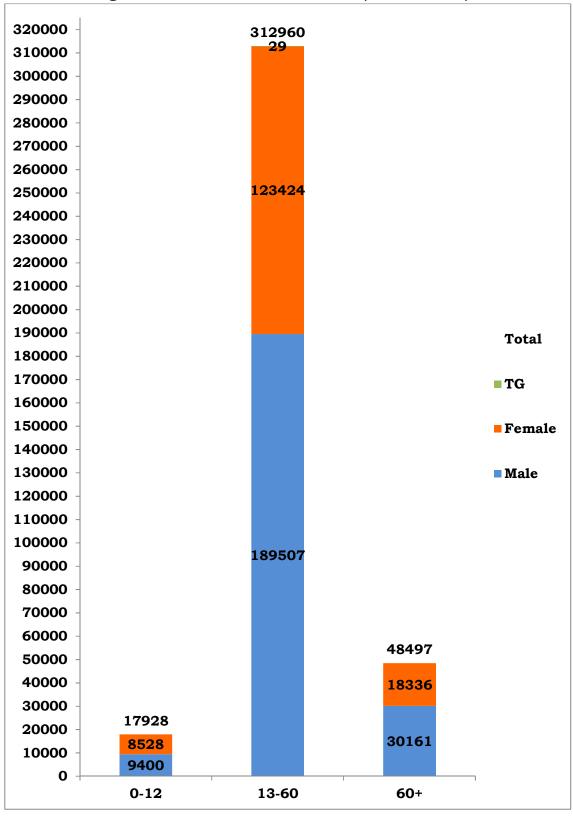

#### Age and Sex distribution till date (23/08/2020)

Tamil Nadu COVID 19 - District Wise Case Details\* (23/08/2020)

| S1.<br>No | District                                | Total Positive<br>Cases | Discharged | Active<br>Cases | Death |
|-----------|-----------------------------------------|-------------------------|------------|-----------------|-------|
| 1         | Ariyalur                                | 2228                    | 1670       | 534             | 24    |
| 2         | Chengalpattu                            | 23498                   | 20619      | 2503            | 376   |
| 3         | Chennai                                 | 125389                  | 109585     | 13223           | 2581  |
| 4         | Coimbatore                              | 11751                   | 8416       | 3098            | 237   |
| 5         | Cuddalore                               | 8783                    | 5606       | 3078            | 99    |
| 6         | Dharmapuri                              | 1133                    | 921        | 201             | 11    |
| 7         | Dindigul                                | 5737                    | 4621       | 1005            | 111   |
| 8         | Erode                                   | 2071                    | 1152       | 887             | 32    |
| 9         | Kallakurichi                            | 5385                    | 4697       | 630             | 58    |
| 10        | Kancheepuram                            | 15514                   | 13013      | 2297            | 204   |
| 11        | Kanyakumari                             | 8538                    | 6893       | 1501            | 144   |
| 12        | Karur                                   | 1299                    | 891        | 384             | 24    |
| 13        | Krishnagiri                             | 1809                    | 1488       | 294             | 27    |
| 14        | Madurai                                 | 13433                   | 12123      | 975             | 335   |
| 15        | Nagapattinam                            | 1889                    | 1284       | 576             | 29    |
| 16        | Namakkal                                | 1557                    | 1113       | 415             | 29    |
| 17        | Nilgiris                                | 1325                    | 1041       | 276             | 8     |
| 18        | Perambalur                              | 1153                    | 922        | 216             | 15    |
| 19        | Pudukottai                              | 5068                    | 3623       | 1373            | 72    |
| 20        | Ramanathapuram                          | 4385                    | 3781       | 507             | 97    |
| 21        | Ranipet                                 | 9339                    | 8186       | 1047            | 106   |
| 22        | Salem                                   | 7942                    | 5393       | 2439            | 110   |
| 23        | Sivagangai                              | 3734                    | 3314       | 319             | 101   |
| 24        | Tenkasi                                 | 4751                    | 3620       | 1040            | 91    |
| 25        | Thanjavur                               | 5682                    | 4755       | 836             | 91    |
| 26        | Theni                                   | 11445                   | 9235       | 2076            | 134   |
| 27        | Thirupathur                             | 2521                    | 1866       | 603             | 52    |
| 28        | Thiruvallur                             | 22453                   | 18229      | 3850            | 374   |
| 29        | Thiruvannamalai                         | 9376                    | 8389       | 848             | 139   |
| 30        | Thiruvarur                              | 2784                    | 2251       | 498             | 35    |
| 31        | Thoothukudi                             | 10635                   | 9949       | 588             | 98    |
| 32        | Tirunelveli                             | 8487                    | 7048       | 1292            | 147   |
| 33        | Tiruppur                                | 2020                    | 1338       | 629             | 53    |
| 34        | Trichy                                  | 6660                    | 5593       | 962             | 105   |
| 35        | Vellore                                 | 9556                    | 8236       | 1182            | 138   |
| 36        | Villupuram                              | 6057                    | 5261       | 737             | 59    |
| 37        | Virudhunagar                            | 11895                   | 11220      | 505             | 170   |
| 38        | Airport Surveillance<br>(International) | 896                     | 851        | 44              | 1     |
| 39        | Airport Surveillance (Domestic)         | 779                     | 710        | 69              | 0     |
| 40        | Railway Surveillance                    | 428                     | 424        | 4               | 0     |
|           | Grand Total                             | 3,79,385                | 3,19,327   | 53,541          | 6,517 |