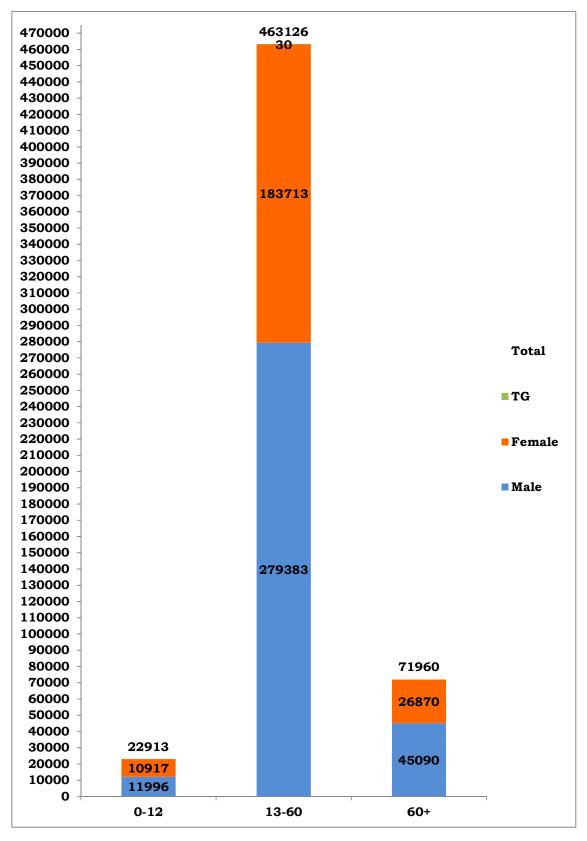

### Age and Sex distribution till date (23/09/2020)

Tamil Nadu COVID 19 - District Wise Case Details\* (23/09/2020)

| S1.<br>No | District                        | Total Positive<br>Cases | Discharged | Active<br>Cases | Death |
|-----------|---------------------------------|-------------------------|------------|-----------------|-------|
| 1         | Ariyalur                        | 3548                    | 3361       | 149             | 38    |
| 2         | Chengalpattu                    | 33327                   | 30405      | 2394            | 528   |
| 3         | Chennai                         | 158594                  | 145629     | 9868            | 3097  |
| 4         | Coimbatore                      | 27744                   | 22718      | 4630            | 396   |
| 5         | Cuddalore                       | 18717                   | 16439      | 2067            | 211   |
| 6         | Dharmapuri                      | 3118                    | 2002       | 1094            | 22    |
| 7         | Dindigul                        | 8545                    | 7776       | 613             | 156   |
| 8         | Erode                           | 5889                    | 4699       | 1113            | 77    |
| 9         | Kallakurichi                    | 8887                    | 8088       | 705             | 94    |
| 10        | Kancheepuram                    | 21008                   | 19514      | 1191            | 303   |
| 11        | Kanyakumari                     | 12077                   | 11098      | 763             | 216   |
| 12        | Karur                           | 2724                    | 2186       | 502             | 36    |
| 13        | Krishnagiri                     | 3991                    | 3154       | 785             | 52    |
| 14        | Madurai                         | 16103                   | 14959      | 764             | 380   |
| 15        | Nagapattinam                    | 4906                    | 4040       | 790             | 76    |
| 16        | Namakkal                        | 4487                    | 3542       | 882             | 63    |
| 17        | Nilgiris                        | 3267                    | 2525       | 719             | 23    |
| 18        | Perambalur                      | 1698                    | 1567       | 111             | 20    |
| 19        | Pudukottai                      | 8424                    | 7470       | 828             | 126   |
| 20        | Ramanathapuram                  | 5411                    | 5088       | 205             | 118   |
| 21        | Ranipet                         | 12872                   | 12112      | 607             | 153   |
| 22        | Salem                           | 17379                   | 14745      | 2350            | 284   |
| 23        | Sivagangai                      | 4922                    | 4508       | 297             | 117   |
| 24        | Tenkasi                         | 6961                    | 6273       | 558             | 130   |
| 25        | Thanjavur                       | 9836                    | 8419       | 1260            | 157   |
| 26        | Theni                           | 14408                   | 13723      | 513             | 172   |
| 27        | Thirupathur                     | 4505                    | 3792       | 630             | 83    |
| 28        | Thiruvallur                     | 30800                   | 28677      | 1592            | 531   |
| 29        | Thiruvannamalai                 | 14563                   | 13305      | 1045            | 213   |
| 30        | Thiruvarur                      | 6409                    | 5468       | 874             | 67    |
| 31        | Thoothukudi                     | 13071                   | 12201      | 750             | 120   |
| 32        | Tirunelveli                     | 12081                   | 10961      | 925             | 195   |
| 33        | Tiruppur                        | 6836                    | 5068       | 1667            | 101   |
| 34        | Trichy                          | 9858                    | 8899       | 817             | 142   |
| 35        | Vellore                         | 13889                   | 12739      | 940             | 210   |
| 36        | Villupuram                      | 10721                   | 9767       | 860             | 94    |
| 37        | Virudhunagar                    | 14143                   | 13594      | 341             | 208   |
| 38        | Airport Surveillance            | 924                     | 919        | 4               | 1     |
|           | (International)                 | 927                     | 919        | т               | 1     |
| 39        | Airport Surveillance (Domestic) | 928                     | 884        | 44              | 0     |
| 40        | Railway Surveillance            | 428                     | 426        | 2               | 0     |
|           | Grand Total                     | 5,57,999                | 5,02,740   | 46,249          | 9,010 |