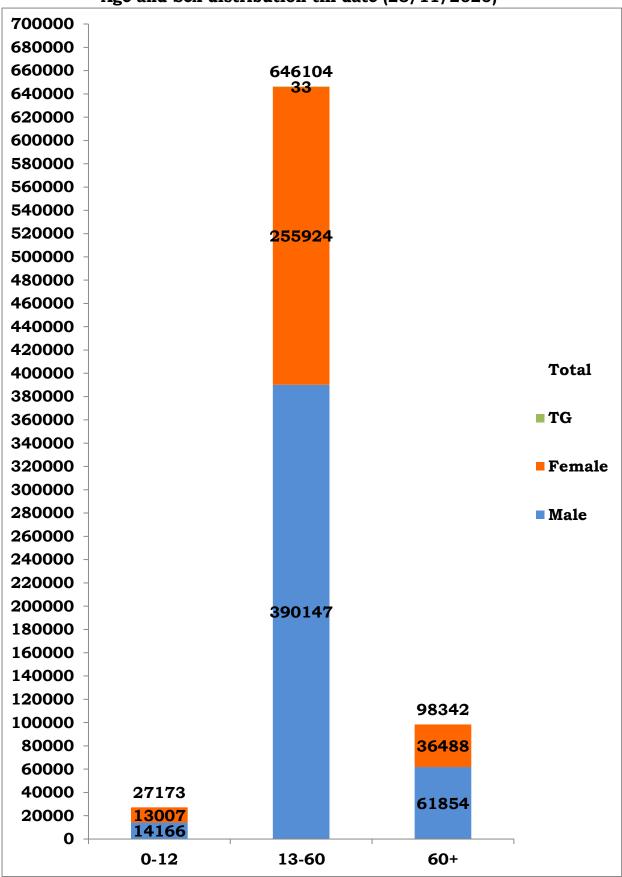

| S.NO | COVID-19 STATISTICS                                                                        | DETAILS                                    |
|------|--------------------------------------------------------------------------------------------|--------------------------------------------|
| 1    | Number of active cases on date (Including isolation)                                       | 12,245                                     |
|      | Number of persons tested positive today in Tamil<br>Nadu                                   | 1,619                                      |
|      | Passengers returned from other Countries by<br>International airport tested positive today | UAE - 1                                    |
| 2    | Passengers returned from other states by Domestic airport tested positive today            | Karnataka – 2<br>Gujarat – 1<br>Kerala - 1 |
|      | Total                                                                                      | 1,624                                      |
| 3    | Total Number of persons tested positive till date                                          | 7,71,619                                   |
| 4    | Total Number of samples tested by RT-PCR today/                                            | 65,012/                                    |
| •    | till date*                                                                                 | $1,16,06,250^{@}$                          |
| 5    | Total Number of Persons tested by RT-PCR today/<br>till date                               | 64,377/<br>1,13,19,435                     |
| 6    | No. of Male / Female / Transgender tested positive today                                   | 958 / 666 / 0                              |
| 7    | No. of Male / Female / Transgender tested positive till date                               | 4,66,167/3,05,419/33                       |
| 8    | Number of functioning COVID -19 testing facilities in<br>Tamil Nadu                        | 217 (67 Govt+<br>150 Private)              |
| 9    | Number of COVID-19 positive patients discharged following treatment today/ till date       | 1,904/<br>7,47,752                         |
| 10   | Total number of deaths today/ till date                                                    | 17 (9 Private &<br>8 Govt) /11,622         |