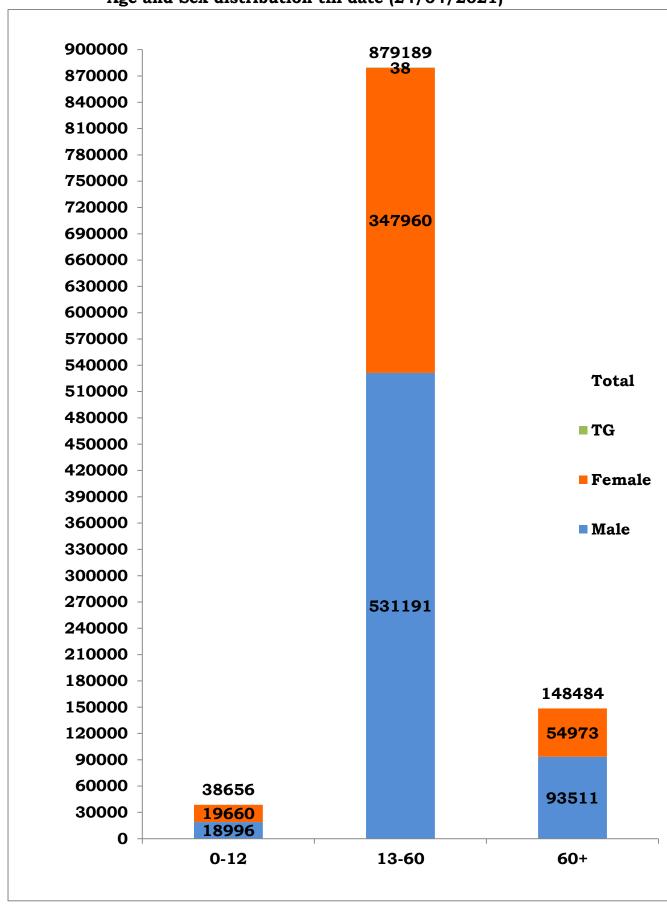

<sup>\*</sup>Note: Figures are reconciled to the respective districts based on detailed epidemiological investigation.

Age and Sex distribution till date (24/04/2021)

Tamil Nadu COVID 19 - District Wise Case Details\* (24/04/2021)