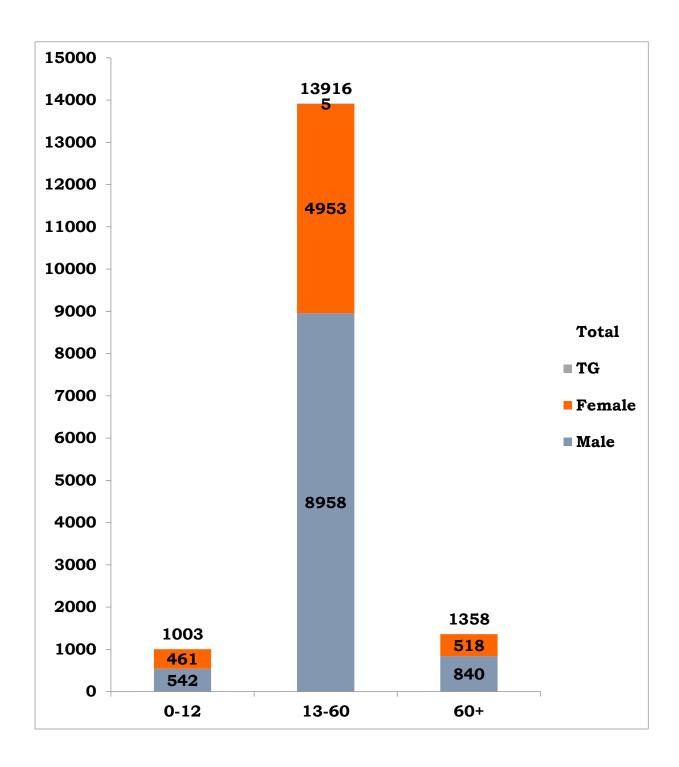

| 1-Delhi<br>(Check Post)                                                                       | 19@    |
|    | Grand Total           | 15,512            | 718 | 47                                                                                            | 16,277 |

<sup>\*</sup>Note: Figures are reconciled to the respective districts based on detailed epidemiological investigation

<sup>#76</sup> passengers returned from other countries reported positive till today

<sup>\$40 (38 + 2)</sup> passengers returned from other countries initially tested negative and turned positive during the exit screening after seven days.

<sup>&</sup>lt;sup>@</sup> 19 passengers returned from other states kept under railway quarantine reported positive till today

### Age and Sex distribution till date



# Tamil Nadu COVID 19 - District Wise Case Details

| S1. No | District           | Total Positive<br>Cases | Discharged | Active<br>Cases | Death |
|--------|--------------------|-------------------------|------------|-----------------|-------|
| 1      | Ariyalur           | 356                     | 348        | 8               | 0     |
| 2      | Chengalpattu       | 779                     | 253        | 518             | 7#    |
| 3      | Chennai            | 10576                   | 4844       | 5653            | 78*   |
| 4      | Coimbatore         | 146                     | 144        | 0               | 1*    |
| 5      | Cuddalore          | 427                     | 409        | 17              | 1     |
| 6      | Dharmapuri         | 5                       | 5