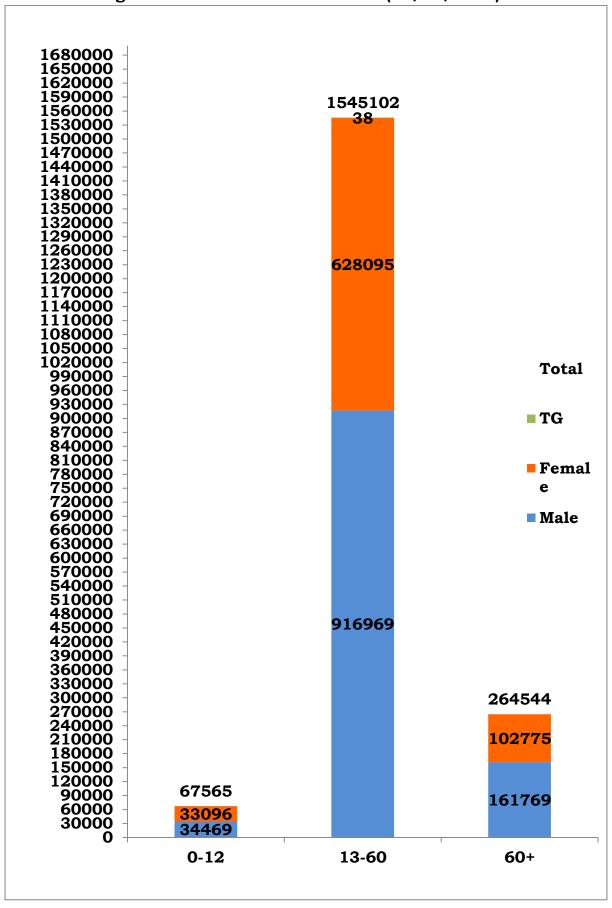

| 18,77,211  | 1              | 8,471      | 34,866     | 18,33,873  | Grand Total          |     |

<sup>\*</sup>Note: Figures are reconciled to the respective districts based on detailed epidemiological investigation.

# Age and Sex distribution till date (24/05/2021)



Tamil Nadu COVID 19 - District Wise Case Details\* (24/05/2021)

| S1.<br>No | District                        | Total Positive<br>Cases | Discharged | Active<br>Cases | Death  |
|-----------|---------------------------------|-------------------------|------------|-----------------|--------|
| 1         | Ariyalur                        | 9575                    | 7465       | 2036            | 74     |
| 2         | Chengalpattu                    | 130587                  | 112788     | 16257           | 1542   |
| 3         | Chennai                         | 483757                  | 429146     | 48151           | 6460   |
| 4         | Coimbatore                      | 143164                  | 108791     | 33325           | 1048   |
| 5         | Cuddalore                       | 4