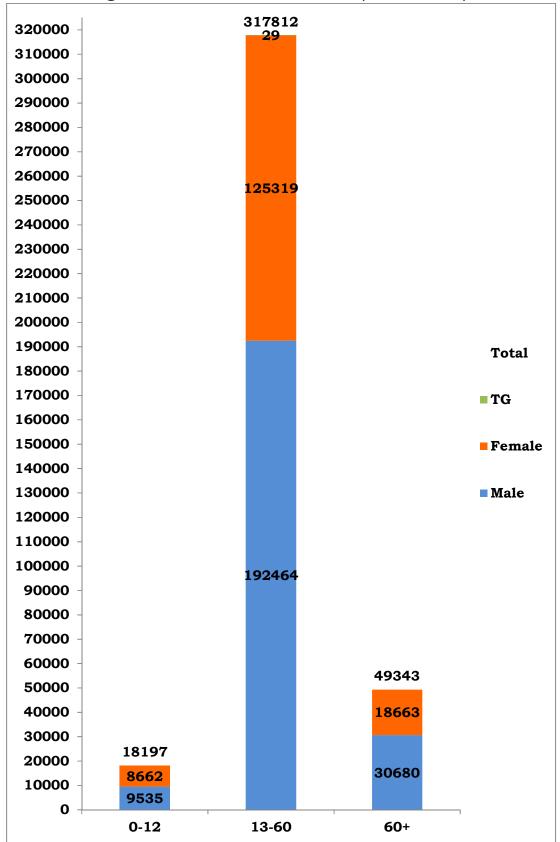

## District wise abstract of COVID-19 positive cases\* (24/08/2020)

\*Note: Figures are reconciled to the respective districts based on detailed epidemiological investigation

Age and Sex distribution till date (24/08/2020)