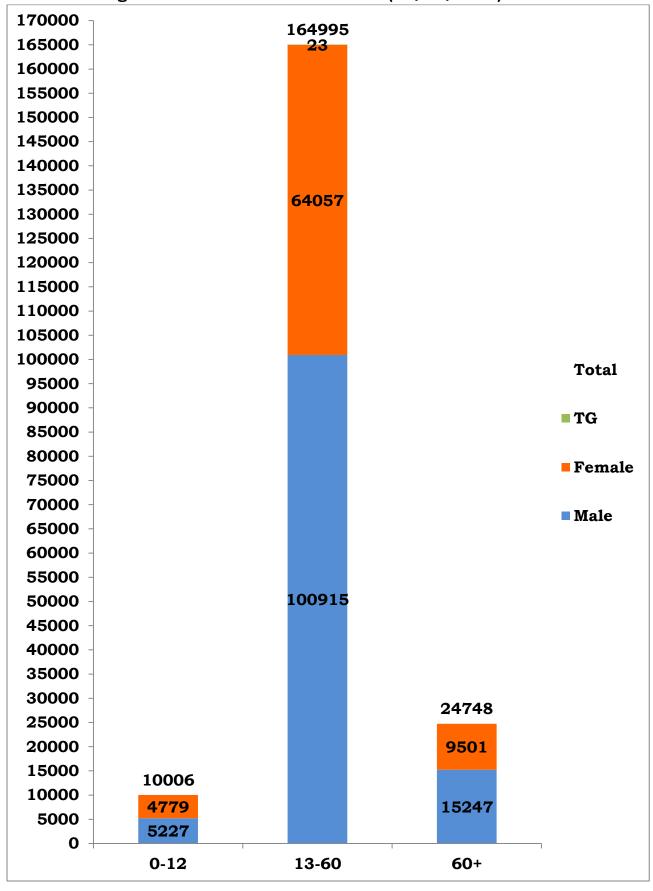

Age and Sex distribution till date (24/07/2020)

Tamil Nadu COVID 19 - District Wise Case Details\* (24/07/2020)

|           | Tallill Nauu COVID 19           |                         | Case Details | (47/01/2        |       |
|-----------|---------------------------------|-------------------------|--------------|-----------------|-------|
| S1.<br>No | District                        | Total Positive<br>Cases | Discharged   | Active<br>Cases | Death |
| 1         | Ariyalur                        | 796                     | 632          | 160             | 4     |
| 2         | Chengalpattu                    | 11308                   | 8224         | 2866            | 218   |
| 3         | Chennai                         | 92206                   | 76494        | 13743           | 1969  |
| 4         | Coimbatore                      | 2966                    | 1659         | 1275            | 32    |
| 5         | Cuddalore                       | 2162                    | 1532         | 609             | 21    |
| 6         | Dharmapuri                      | 541                     | 253          | 286             | 2     |
| 7         | Dindigul                        | 2012                    | 1450         | 531             | 31    |
| 8         | Erode                           | 564                     | 416          | 140             | 8     |
| 9         | Kallakurichi                    | 2833                    | 2003         | 814             | 16    |
| 10        | Kancheepuram                    | 6361                    | 3891         | 2386            | 84    |
| 11        | Kanyakumari                     | 3124                    | 1323         | 1774            | 27    |
| 12        | Karur                           | 328                     | 189          | 130             | 9     |
| 13        | Krishnagiri                     | 633                     | 314          | 305             | 14    |
| 14        | Madurai                         | 9302                    | 6448         | 2661            | 193   |
| 15        | Nagapattinam                    | 523                     | 301          | 220             | 2     |
| 16        | Namakkal                        | 459                     | 223          | 232             | 4     |
| 17        | Nilgiris                        | 621                     | 422          | 197             | 2     |
| 18        | Perambalur                      | 271                     | 204          | 64              | 3     |
| 19        | Pudukottai                      | 1394                    | 773          | 603             | 18    |
| 20        | Ramanathapuram                  | 2865                    | 2017         | 795             | 53    |
| 21        | Ranipet                         | 3223                    | 1520         | 1679            | 24    |
| 22        | Salem                           | 2732                    | 1938         | 773             | 21    |
| 23        | Sivagangai                      | 1906                    | 982          | 892             | 32    |
| 24        | Tenkasi                         | 1506                    | 450          | 1047            | 9     |
| 25        | Thanjavur                       | 1730                    | 936          | 777             | 17    |
| 26        | Theni                           | 3321                    | 1694         | 1584            | 43    |
| 27        | Thirupathur                     | 778                     | 483          | 288             | 7     |
| 28        | Thiruvallur                     | 11008                   | 6691         | 4124            | 193   |
| 29        | Thiruvannamalai                 | 4781                    | 2890         | 1847            | 44    |
| 30        | Thiruvarur                      | 1156                    | 711          | 444             | 1     |
| 31        | Thoothukudi                     | 4971                    | 2590         | 2354            | 27    |
| 32        | Tirunelveli                     | 3387                    | 1909         | 1459            | 19    |
| 33        | Tiruppur                        | 617                     | 325          | 285             | 7     |
| 34        | Trichy                          | 3089                    | 1763         | 1275            | 51    |
| 35        | Vellore                         | 4646                    | 3352         | 1254            | 40    |
| 36        | Villupuram                      | 2766                    | 1985         | 750             | 31    |
| 37        | Virudhunagar                    | 5193                    | 2947         | 2203            | 43    |
| 38        | Airport Surveillance            | 769                     | 543          | 225             | 1     |
| 30        | (International)                 | 109                     | 343          | 223             | 1     |
| 39        | Airport Surveillance (Domestic) | 477                     | 408          | 69              | 0     |
| 40        | Railway Surveillance            | 424                     | 412          | 12              | 0     |
|           | Grand Total                     | 1,99,749                | 1,43,297     | 53,132          | 3,320 |