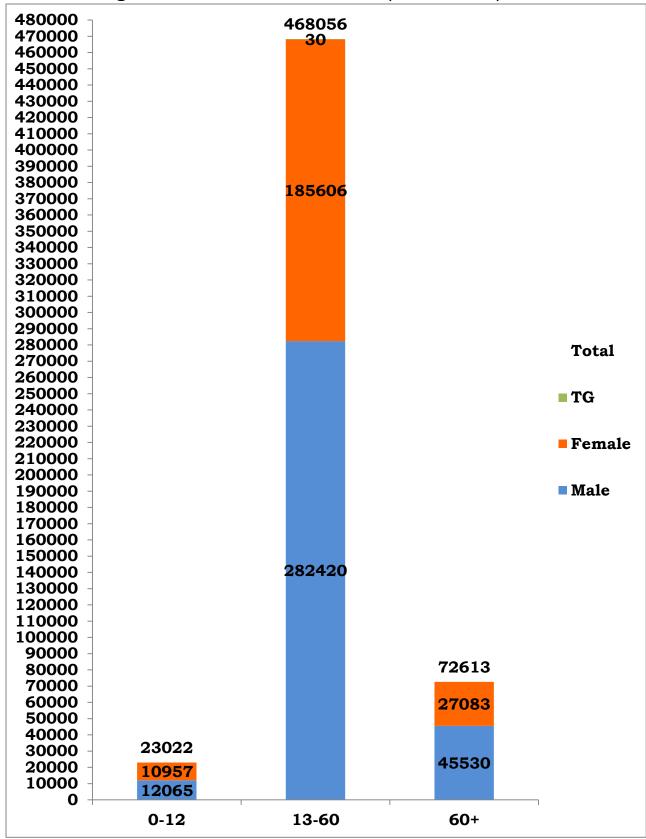

| S.NO | COVID-19 STATISTICS                                                                  | DETAILS                                                                               |
|------|--------------------------------------------------------------------------------------|---------------------------------------------------------------------------------------|
| 1    | Number of active cases on date (Including isolation)                                 | 46,405                                                                                |
|      | Number of persons tested positive today in Tamil<br>Nadu                             | 5,679                                                                                 |
|      | Passengers returned from other states by domestic airport tested positive today      | Bihar – 3<br>Jharkhand – 2<br>West Bengal - 1                                         |
| 2    | Passengers returned from other states by road tested positive today                  | Jharkhand – 2<br>Bihar – 2<br>Andhra Pradesh – 1<br>West Bengal – 1<br>Bangladesh - 1 |
|      | Total                                                                                | 5,692                                                                                 |
| 3    | Total Number of persons tested positive till date                                    | 5,63,691                                                                              |
| 4    | Total Number of samples tested by RT-PCR today/<br>till date*                        | 90,607/<br>68,15,644 <sup>@</sup>                                                     |
| 5    | Total Number of Persons tested by RT-PCR today/<br>till date                         | 88,784/<br>66,08,675                                                                  |
| 6    | No. of Male / Female / Transgender tested positive today                             | 3,546 / 2,146 / 0                                                                     |
| 7    | No. of Male / Female / Transgender tested positive till date                         | 3,40,015/2,23,646/30                                                                  |
| 8    | Number of functioning COVID -19 testing facilities in<br>Tamil Nadu                  | 178 (66 Govt+<br>112 <sup>\$</sup> Private)                                           |
| 9    | Number of COVID-19 positive patients discharged following treatment today/ till date | 5,470/<br>5,08,210                                                                    |
| 10   | Total number of deaths today/ till date                                              | 66 (23 Private &<br>43 Govt) /9,076                                                   |