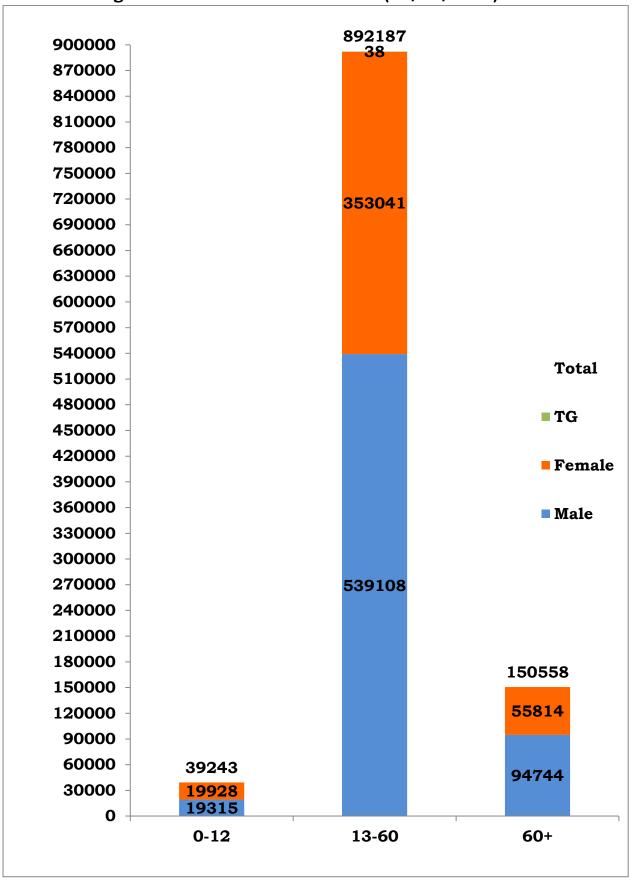

<sup>\*</sup>Note: Figures are reconciled to the respective districts based on detailed epidemiological investigation.

Age and Sex distribution till date (25/04/2021)

Tamil Nadu COVID 19 - District Wise Case Details\* (25/04/2021)