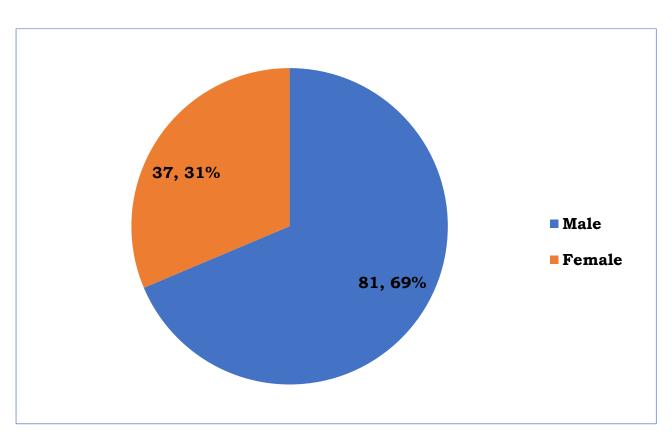

2020)                       | 250   | 250               | 0                | 249      | 1        |
| 6     | 09561 – Ahmedabad to<br>Tirunelveli<br>(22/05/2020)                              | 610   | 610               | 0                | 596      | 15       |
| 7     | 2434 – Rajdhani<br>Superfast Special<br>(22/05/2020)                             | 386   | 386               | 0                | 386      | 0        |
| Total |                                                                                  | 5,137 | 5,137             | 0                | 5,103    | 35       |

# Symptoms distribution of COVID-19 cases in Tamil Nadu



# Types of symptoms distribution of COVID-19 cases



# **COVID-19 Deaths: Co-morbidities**



# Age and gender distribution of COVID 19 Deaths (n=118)