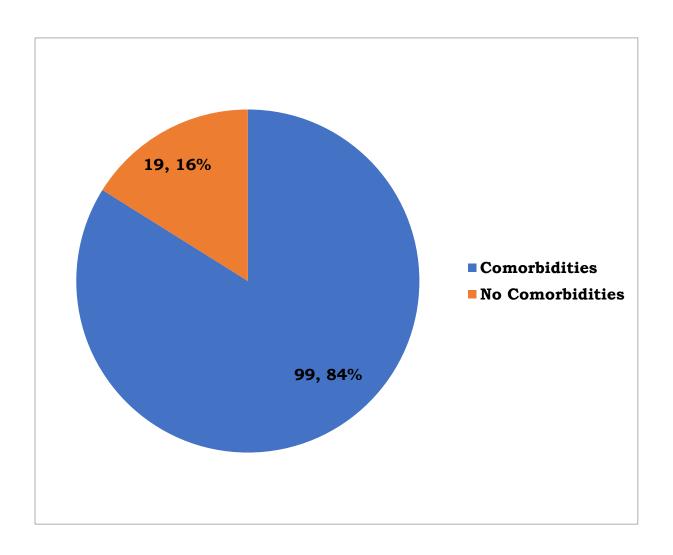

5     | 04446 – Jalandhar to<br>Thiruvananthapuram<br>(22/05/2020)                       | 250   | 250               | 0                | 249      | 1        |
| 6     | 09561 – Ahmedabad to<br>Tirunelveli<br>(22/05/2020)                              | 610   | 610               | 0                | 596      | 15       |
| 7     | 2434 – Rajdhani<br>Superfast Special<br>(22/05/2020)                             | 386   | 386               | 0                | 386      | 0        |
| Total |                                                                                  | 5,137 | 5,137             | 0                | 5,103    | 35       |

# Symptoms distribution of COVID-19 cases in Tamil Nadu



# Types of symptoms distribution of COVID-19 cases



# **COVID-19 Deaths: Co-morbidities**



# Age and gender distribution of COVID 19 Deaths (n=118)