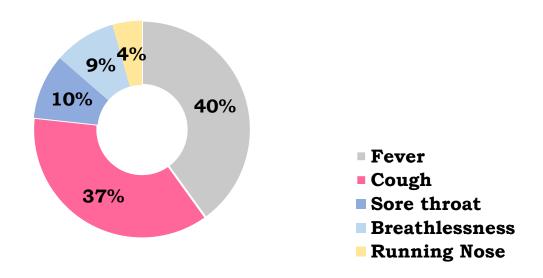

| 1,088    | 2        |
| 5     | 04446 – Jalandhar to<br>Thiruvananthapuram<br>(22/05/2020)                       | 250   | 250               | 0                | 249      | 1        |
| 6     | 09561 – Ahmedabad to<br>Tirunelveli<br>(22/05/2020)                              | 610   | 610               | 0                | 596      | 15       |
| 7     | 2434 – Rajdhani<br>Superfast Special<br>(22/05/2020)                             | 386   | 386               | 0                | 386      | 0        |
| Total |                                                                                  | 5,137 | 5,137             | 0                | 5,103    | 35       |

# Symptoms distribution of COVID-19 cases in Tamil Nadu



# Types of symptoms distribution of COVID-19 cases



# **COVID-19 Deaths: Co-morbidities**



# Age and gender distribution of COVID 19 Deaths (n=118)