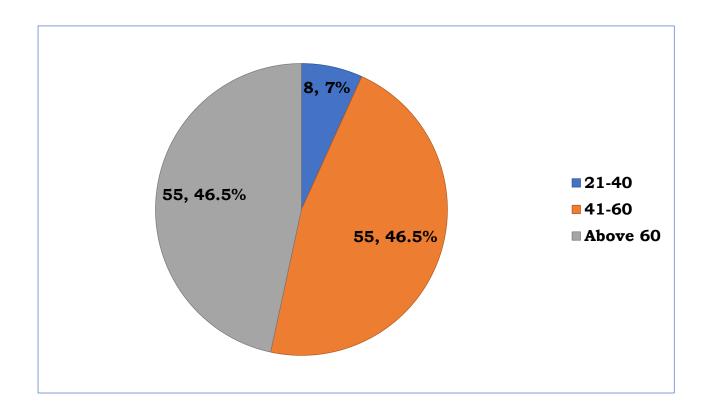

5/2020)                       | 250   | 250               | 0                | 249      | 1        |
| 6     | 09561 – Ahmedabad to<br>Tirunelveli<br>(22/05/2020)                              | 610   | 610               | 0                | 596      | 15       |
| 7     | 2434 – Rajdhani<br>Superfast Special<br>(22/05/2020)                             | 386   | 386               | 0                | 386      | 0        |
| Total |                                                                                  | 5,137 | 5,137             | 0                | 5,103    | 35       |

# Symptoms distribution of COVID-19 cases in Tamil Nadu



# Types of symptoms distribution of COVID-19 cases



# **COVID-19 Deaths: Co-morbidities**



# Age and gender distribution of COVID 19 Deaths (n=118)