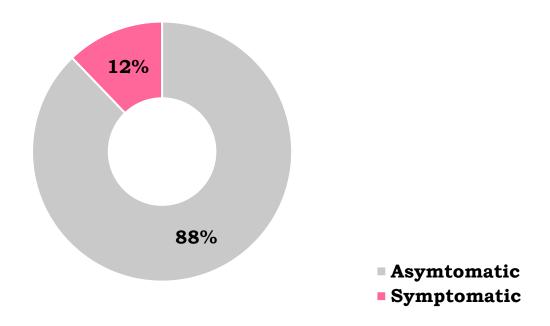

20)                    | 1,090 | 1,090             | 0                | 1,088    | 2        |
| 5     | 04446 – Jalandhar to<br>Thiruvananthapuram<br>(22/05/2020)                       | 250   | 250               | 0                | 249      | 1        |
| 6     | 09561 – Ahmedabad to<br>Tirunelveli<br>(22/05/2020)                              | 610   | 610               | 0                | 596      | 15       |
| 7     | 2434 – Rajdhani<br>Superfast Special<br>(22/05/2020)                             | 386   | 386               | 0                | 386      | 0        |
| Total |                                                                                  | 5,137 | 5,137             | 0                | 5,103    | 35       |

# Symptoms distribution of COVID-19 cases in Tamil Nadu



# Types of symptoms distribution of COVID-19 cases



# **COVID-19 Deaths: Co-morbidities**



# Age and gender distribution of COVID 19 Deaths (n=118)