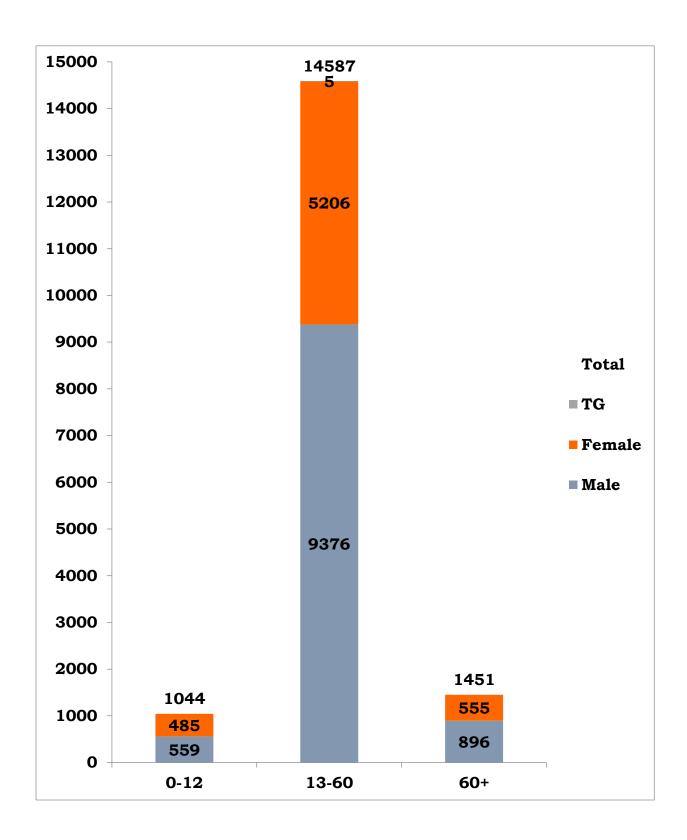

|
| 32 | Tirunelveli           | 282               | 1   | 14-Maharashtra<br>(Check Post)                               | 297             |
| 31 | Thoothukudi           | 160               | 1   | 14-Maharashtra<br>(Check Post)<br>2-Gujarath<br>(Check Post) | 177             |

<sup>\*</sup>Note: Figures are reconciled to the respective districts based on detailed epidemiological investigation

<sup>\*81</sup> passengers returned from other countries reported positive till today

<sup>\$ 40</sup> passengers returned from other countries initially tested negative and turned positive during the exit screening after seven days.

<sup>@ 35</sup> passengers returned from other states kept under railway quarantine reported positive till today

### Age and Sex distribution till date



# Tamil Nadu COVID 19 - District Wise Case Details

| S1.<br>No | District           | Total Positive<br>Cases | Discharged | Active Cases | Death |
|-----------|--------------------|-------------------------|------------|--------------|-------|
| 1         | Ariyalur           | 356                     | 348        | 8            | 0     |
| 2         | Chengalpattu       | 832                     | 255        | 568          | 8#    |
| 3         | Chennai            | 11131                   | 5135       | 5911         | 84*   |
| 4         | Coimbatore         | 146                     | 144        | 0            | 1*    |
| 5         | Cuddalore          | 427                     | 414        | 12           | 1     |
| 6         | Dharmapuri         | 6                       | 5