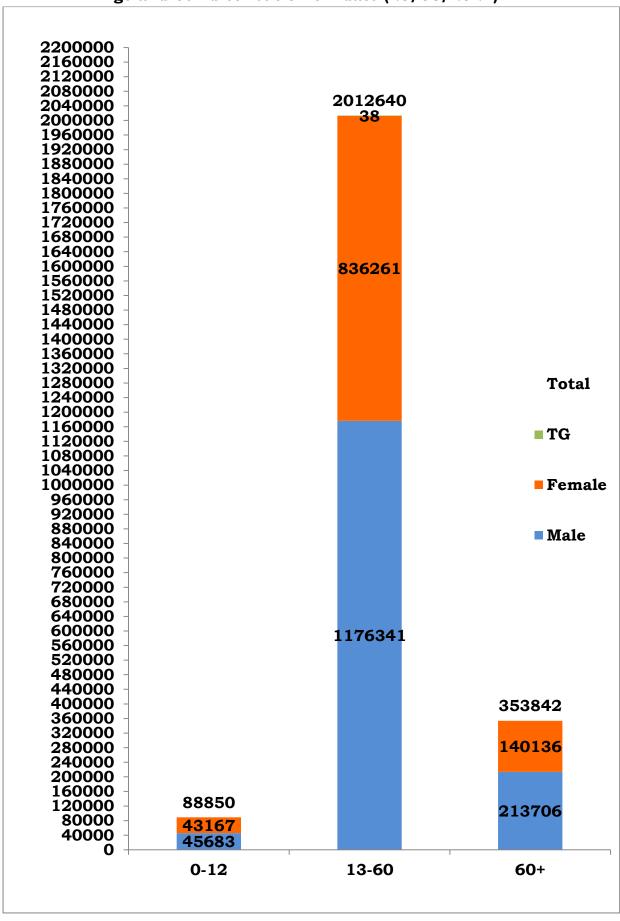

<sup>\*</sup>Note: Figures are reconciled to the respective districts based on detailed epidemiological investigation.

Age and Sex distribution till date (25/06/2021)

Tamil Nadu COVID 19 - District Wise Case Details\* (25/06/2021)