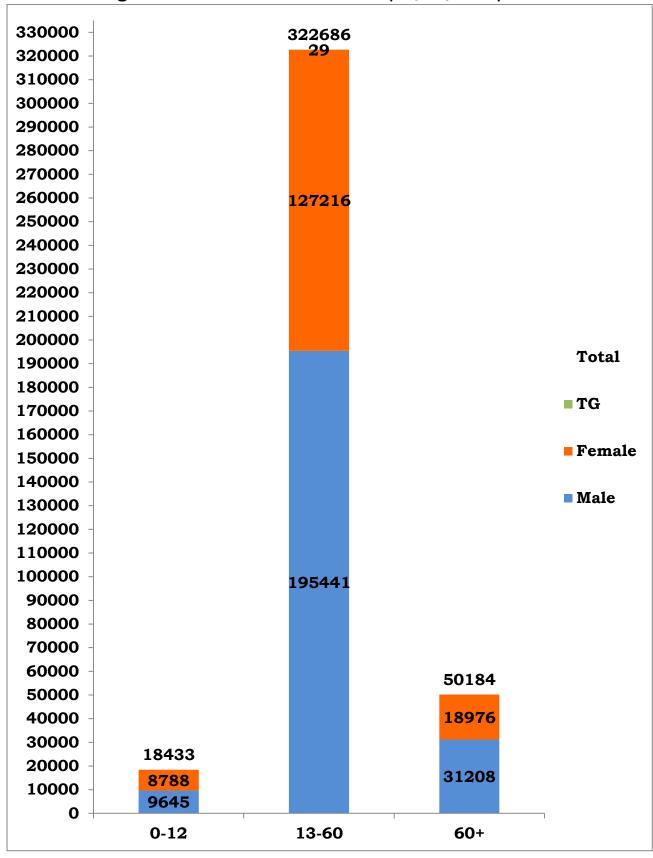

#### Age and Sex distribution till date (25/08/2020)

Tamil Nadu COVID 19 - District Wise Case Details\* (25/08/2020)

|           |                                 | 1                       |                    | (20)00/2        | <u> </u> |
|-----------|---------------------------------|-------------------------|--------------------|-----------------|----------|
| S1.<br>No | District                        | Total Positive<br>Cases | Discharged         | Active<br>Cases | Death    |
| 1         | Ariyalur                        | 2334                    | 1802               | 508             | 24       |
| 2         | Chengalpattu                    | 24129                   | 21181              | 2569            | 379      |
| 3         | Chennai                         | 127949                  | 111955             | 13371           | 2623     |
| 4         | Coimbatore                      | 12467                   | 9083               | 3132            | 252      |
| 5         | Cuddalore                       | 9525                    | 6321               | 3099            | 105      |
| 6         | Dharmapuri                      | 1149                    | 990                | 148             | 11       |
| 7         | Dindigul                        | 5990                    | 4969               | 906             | 115      |
| 8         | Erode                           | 2396                    | 1298               | 1065            | 33       |
| 9         | Kallakurichi                    | 5493                    | 4837               | 594             | 62       |
| 10        | Kancheepuram                    | 15960                   | 13594              | 2150            | 216      |
| 11        | Kanyakumari                     | 8840                    | 7203               | 1485            | 152      |
| 12        | Karur                           | 1350                    | 959                | 367             | 24       |
| 13        | Krishnagiri                     | 1913                    | 1556               | 329             | 28       |
| 14        | Madurai                         | 13590                   | 12249              | 1001            | 340      |
| 15        | Nagapattinam                    | 2105                    | 1330               | 745             | 30       |
| 16        | Namakkal                        | 1672                    | 1196               | 443             | 33       |
| 17        | Nilgiris                        | 1473                    | 1080               | 384             | 9        |
| 18        | Perambalur                      | 1203                    | 989                | 198             | 16       |
| 19        | Pudukottai                      | 5372                    | 3954               | 1339            | 79       |
| 20        | Ramanathapuram                  | 4484                    | 3897               | 489             | 98       |
| 21        | Ranipet                         | 9646                    | 8384               | 1153            | 109      |
| 22        | Salem                           | 8511                    | 5783               | 2613            | 115      |
| 23        | Sivagangai                      | 3826                    | 3420               | 303             | 103      |
| 24        | Tenkasi                         | 4926                    | 3916               | 914             | 96       |
| 25        | Thanjavur                       | 5871                    | 4973               | 797             | 101      |
| 26        | Theni                           | 11864                   | 9746               | 1982            | 136      |
| 27        | Thirupathur                     | 2617                    | 1966               | 596             | 55       |
| 28        | Thiruvallur                     | 23062                   | 20868              | 1813            | 381      |
| 29        | Thiruvannamalai                 | 9626                    | 8653               | 826             | 147      |
| 30        | Thiruvarur                      | 2955                    | 2381               | 538             | 36       |
| 31        | Thoothukudi                     | 10801                   | 10028              | 668             | 105      |
| 32        | Tirunelveli                     | 8770                    | 7319               | 1293            | 158      |
| 33        | Tiruppur                        | 2143                    | 1431               | 658             | 54       |
| 34        | Trichy                          | 6873                    | 5817               | 945             | 111      |
| 35        | Vellore                         | 9850                    | 8481               | 1227            | 142      |
| 36        | Villupuram                      | 6398                    | 5392               | 943             | 63       |
| 37        | Virudhunagar                    | 12049                   | 11458              | 412             | 179      |
| 38        | Airport Surveillance            | 899                     | 851                | 47              | 1        |
| 30        | (International)                 | 099                     | 0.01               | 77              | 1        |
| 39        | Airport Surveillance (Domestic) | 794                     | 720                | 74              | 0        |
| 40        | Railway Surveillance            | 428                     | 424                | 4               | 0        |
|           | Grand Total                     | 3,91,303                | 3,32,454           | 52,128          | 6,721    |
|           | Vote: Figures are reconciled to |                         | to based on detail |                 | •        |