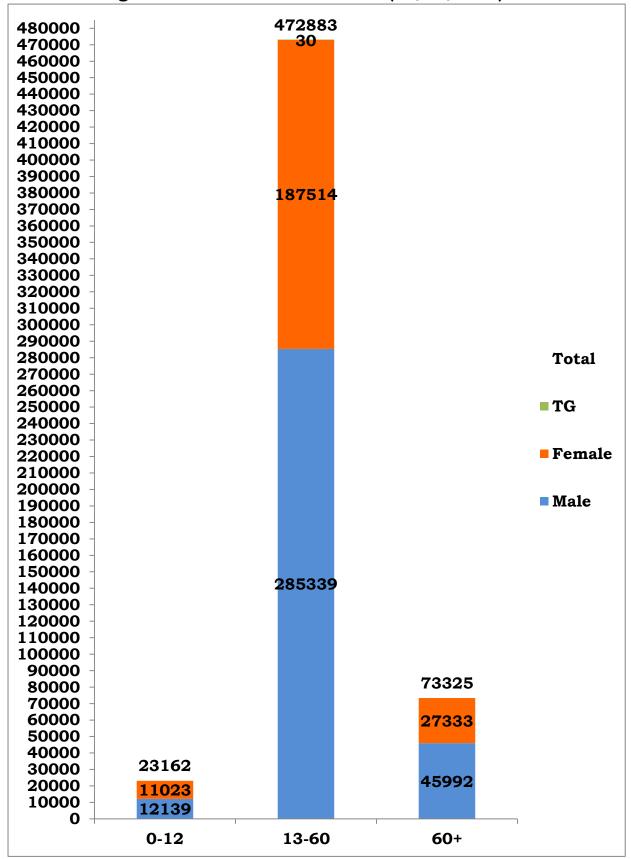

| S.NO | COVID-19 STATISTICS                                                                  | DETAILS                                                         |
|------|--------------------------------------------------------------------------------------|-----------------------------------------------------------------|
| 1    | Number of active cases on date (Including isolation)                                 | 46,386                                                          |
|      | Number of persons tested positive today in Tamil<br>Nadu                             | 5,671                                                           |
| 2    | Passengers returned from other states by domestic airport tested positive today      | West Bengal – 3<br>Karnataka – 2<br>Jharkhand – 1<br>Kerala - 1 |
|      | Passengers returned from other states by road tested positive today                  | Kerala - 1                                                      |
|      | Total                                                                                | 5,679                                                           |
| 3    | Total Number of persons tested positive till date                                    | 5,69,370                                                        |
| 4    | Total Number of samples tested by RT-PCR today/<br>till date*                        | 94,877/<br>69,10,521 <sup>@</sup>                               |
| 5    | Total Number of Persons tested by RT-PCR today/<br>till date                         | 93,002/<br>67,01,677                                            |
| 6    | No. of Male / Female / Transgender tested positive today                             | 3,455 / 2,224 / 0                                               |
| 7    | No. of Male / Female / Transgender tested positive till date                         | 3,43,470/2,25,870/30                                            |
| 8    | Number of functioning COVID -19 testing facilities in<br>Tamil Nadu                  | 182 (66 Govt+<br>116 <sup>\$</sup> Private)                     |
| 9    | Number of COVID-19 positive patients discharged following treatment today/ till date | 5,626/<br>5,13,836                                              |
| 10   | Total number of deaths today/ till date                                              | 72 (35 Private & 37 Govt) /9,148                                |