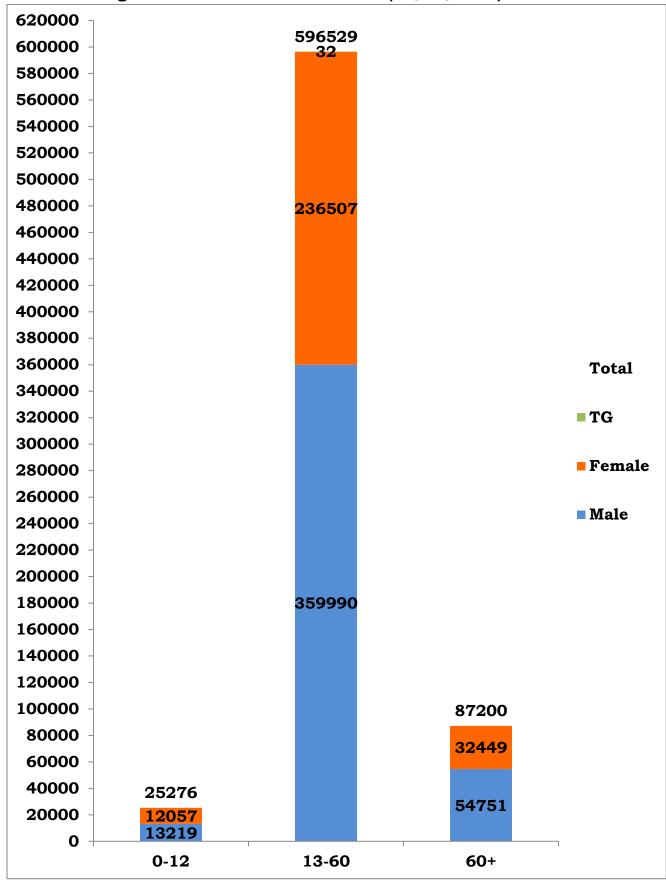

#### Age and Sex distribution till date (25/10/2020)

Tamil Nadu COVID 19 - District Wise Case Details\* (25/10/2020)

| S1.<br>No | District                                | Total Positive<br>Cases | Discharged | Active<br>Cases | Death  |  |
|-----------|-----------------------------------------|-------------------------|------------|-----------------|--------|--|
| 1         | Ariyalur                                | 4325                    | 4163       | 116             | 46     |  |
| 2         | Chengalpattu                            | 42655                   | 40659      | 1339            | 657    |  |
| 3         | Chennai                                 | 195672                  | 182441     | 9639            | 3592   |  |
| 4         | Coimbatore                              | 41830                   | 37600      | 3693            | 537    |  |
| 5         | Cuddalore                               | 22948                   | 21944      | 738             | 266    |  |
| 6         | Dharmapuri                              | 5469                    | 4914       | 505             | 50     |  |
| 7         | Dindigul                                | 9724                    | 9268       | 272             | 184    |  |
| 8         | Erode                                   | 9723                    | 8785       | 819             | 119    |  |
| 9         | Kallakurichi                            | 10146                   | 9795       | 249             | 102    |  |
| 10        | Kancheepuram                            | 25056                   | 24188      | 491             | 377    |  |
| 11        | Kanyakumari                             | 14667                   | 13851      | 576             | 240    |  |
| 12        | Karur                                   | 3982                    | 3639       | 300             | 43     |  |
| 13        | Krishnagiri                             | 6334                    | 5684       | 548             | 102    |  |
| 14        | Madurai                                 | 18448                   | 17396      | 638             | 414    |  |
| 15        | Nagapattinam                            | 6490                    | 5979       | 401             | 110    |  |
| 16        | Namakkal                                | 8681                    | 7840       | 748             | 93     |  |
| 17        | Nilgiris                                | 6367                    | 6066       | 264             | 37     |  |
| 18        | Perambalur                              | 2113                    | 2014       | 78              | 21     |  |
| 19        | Pudukottai                              | 10435                   | 10052      | 235             | 148    |  |
| 20        | Ramanathapuram                          | 5955                    | 5682       | 146             | 127    |  |
| 21        | Ranipet                                 | 14703                   | 14257      | 271             | 175    |  |
| 22        | Salem                                   | 26381                   | 24138      | 1837            | 406    |  |
| 23        | Sivagangai                              | 5791                    | 5527       | 139             | 125    |  |
| 24        | Tenkasi                                 | 7788                    | 7494       | 142             | 152    |  |
| 25        | Thanjavur                               | 14991                   | 14400      | 375             | 216    |  |
| 26        | Theni                                   | 16126                   | 15788      | 147             | 191    |  |
| 27        | Thirupathur                             | 6449                    | 6046       | 285             | 118    |  |
| 28        | Thiruvallur                             | 37117                   | 35227      | 1276            | 614    |  |
| 29        | Thiruvannamalai                         | 17391                   | 16626      | 505             | 260    |  |
| 30        | Thiruvarur                              | 9400                    | 8881       | 428             | 91     |  |
| 31        | Thoothukudi                             | 14779                   | 14152      | 498             | 129    |  |
| 32        | Tirunelveli                             | 14075                   | 13539      | 328             | 208    |  |
| 33        | Tiruppur                                | 12079                   | 10917      | 983             | 179    |  |
| 34        | Trichy                                  | 12251                   | 11552      | 533             | 166    |  |
| 35        | Vellore                                 | 17511                   | 16787      | 422             | 302    |  |
| 36        | Villupuram                              | 13498                   | 12933      | 459             | 106    |  |
| 37        | Virudhunagar                            | 15320                   | 14920      | 181             | 219    |  |
| 38        | Airport Surveillance<br>(International) | 925                     | 922        | 2               | 1      |  |
| 39        | Airport Surveillance<br>(Domestic)      | 982                     | 981        | 0               | 1      |  |
| 40        | Railway Surveillance                    | 428                     | 428        | 0               | 0      |  |
|           | Grand Total                             | 7,09,005                | 6,67,475   | 30,606          | 10,924 |  |