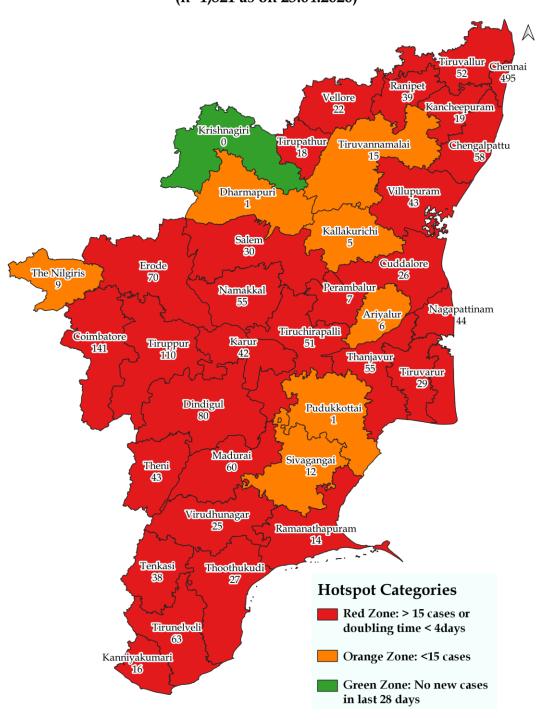

### District wise abstract of COVID-19 positive cases\*

| S.<br>No | District       | Till<br>24.04.2020 | On<br>25.04.2020 | Total cases till<br>Date |
|----------|----------------|--------------------|------------------|--------------------------|
| 1        | Ariyalur       | 6                  |                  | 6                        |
| 2        | Chengalpattu   | 57                 | 1                | 58                       |
| 3        | Chennai        | 452                | 43               | 495                      |
| 4        | Coimbatore     | 141                |                  | 141                      |
| 5        | Cuddalore      | 26                 |                  | 26                       |
| 6        | Dharmapuri     | 1                  |                  | 1                        |
| 7        | Dindigul       | 80                 |                  | 80                       |
| 8        | Erode          | 70                 |                  | 70                       |
| 9        | Kallakurichi   | 5                  |                  | 5                        |
| 10       | Kancheepuram   | 12                 | 7                | 19                       |
| 11       | Kanyakumari    | 16                 |                  | 16                       |
| 12       | Karur          | 42                 |                  | 42                       |
| 13       | Krishnagiri    | 0                  |                  | 0                        |
| 14       | Madurai        | 56                 | 4                | 60                       |
| 15       | Nagapattinam   | 44                 |                  | 44                       |
| 16       | Namakkal       | 55                 |                  | 55                       |
| 17       | Nilgiris       | 9                  |                  | 9                        |
| 18       | Perambalur     | 5                  | 2                | 7                        |
| 19       | Pudukottai     | 1                  |                  | 1                        |
| 20       | Ramnad         | 14                 |                  | 14                       |
| 21       | Ranipet        | 39                 |                  | 39                       |
| 22       | Salem          | 30                 |                  | 30                       |
| 23       | Sivagangai     | 12                 |                  | 12                       |
| 24       | Tenkasi        | 33                 | 5                | 38                       |
| 25       | Thanjavur      | 55                 |                  | 55                       |
| 26       | Theni          | 43                 |                  | 43                       |
| 27       | Tirunelveli    | 63                 |                  | 63                       |
| 28       | Tirupathur     | 18                 |                  | 18                       |
| 29       | Tiruppur       | 110                |                  | 110                      |
| 30       | Tiruvallur     | 52                 |                  | 52                       |
| 31       | Tiruvannamalai | 14                 | 1                | 15                       |
| 32       | Tiruvarur      | 29                 |                  | 29                       |
| 33       | Trichy         | 51                 |                  | 51                       |
| 34       | Tuticorin      | 27                 |                  | 27                       |
| 35       | Vellore        | 22                 |                  | 22                       |
| 36       | Villupuram     | 42                 | 1                | 43                       |
| 37       | Virudhunagar   | 23                 | 2                | 25                       |
| Total    |                | 1,755              | 66               | 1,821                    |

<sup>\*</sup> Note: Figures are reconciled to the respective districts based on detailed epidemiological investigation

## Distribution of COVID-19 Confirmed Cases, Tamil Nadu (n=1,821 as on 25.04.2020)