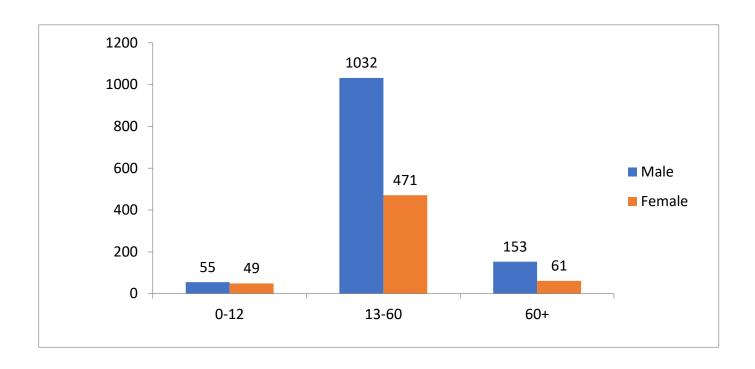

### Age and Sex distribution till date

| Total COVID Positive Case Discharge |                                   |                                  |                     |                          |  |
|-------------------------------------|-----------------------------------|----------------------------------|---------------------|--------------------------|--|
| S.<br>No                            | Name of the Hospital              | Up to<br>Yesterday<br>(24.04.20) | Today<br>(25.04.20) | Total cases<br>till date |  |
| 1                                   | Madras MCH-RGGGH                  | 29                               | 7                   | 36                       |  |
| 2                                   | Stanley MCH                       | 34                               |                     | 34                       |  |
| 3                                   | Kilpauk MCH                       | 26                               |                     | 26                       |  |
| 4                                   | Omandurar MCH                     | 71                               | 9                   | 80                       |  |
| 5                                   | Chengalpattu MCH                  | 17                               |                     | 17                       |  |
| 6                                   | Vellore MCH                       | 40                               | 17                  | 57                       |  |
| 7                                   | Dharmapuri MCH                    | 0                                |                     | 0                        |  |
| 8                                   | Tiruvannamalai MCH                | 10                               |                     | 10                       |  |
| 9                                   | Salem Mohan<br>kumaramangalam MCH | 14                               | 2                   | 16                       |  |
| 10                                  | IRT Perunthurai MCH               | 58                               |                     | 58                       |  |
| 11                                  | Coimbatore MCH                    | 0                                |                     | 0                        |  |
| 12                                  | Coimbatore ESI MCH                | 171                              | 14                  | 185                      |  |
| 13                                  | Trichy KAPV MCH                   | 46                               |                     | 46                       |  |
| 14                                  | Thanjavur MCH                     | 7                                | 1                   | 8                        |  |
| 15                                  | Tiruvarur MCH                     | 21                               |                     | 21                       |  |
| 16                                  | Villupuram MCH                    | 25                               |                     | 25                       |  |
| 17                                  | Pudukottai MCH                    | 0                                |                     | 0                        |  |
| 18                                  | Karur MCH                         | 122                              | 22                  | 144                      |  |
| 19                                  | Madurai MCH                       | 37                               |                     | 37                       |  |
| 20                                  | Theni MCH                         | 20                               | 14                  | 34                       |  |
| 21                                  | Sivagangai MCH                    | 8                                |                     | 8                        |  |
| 22                                  | Tirunelveli MCH                   | 57                               | 1                   | 58                       |  |
| 23                                  | Thoothukudi MCH                   | 16                               | 2                   | 18                       |  |
| 24                                  | Kanyakumari MCH                   | 3                                |                     | 3                        |  |
| 25                                  | Raja Muthaiah MCH                 | 15                               | 3                   | 18                       |  |
| 26                                  | DMS Hospitals                     | 2                                |                     | 2                        |  |
| 27                                  | Private Hospitals                 | 17                               | 2                   | 19                       |  |
|                                     | Total                             | 866                              | 94                  | 960                      |  |