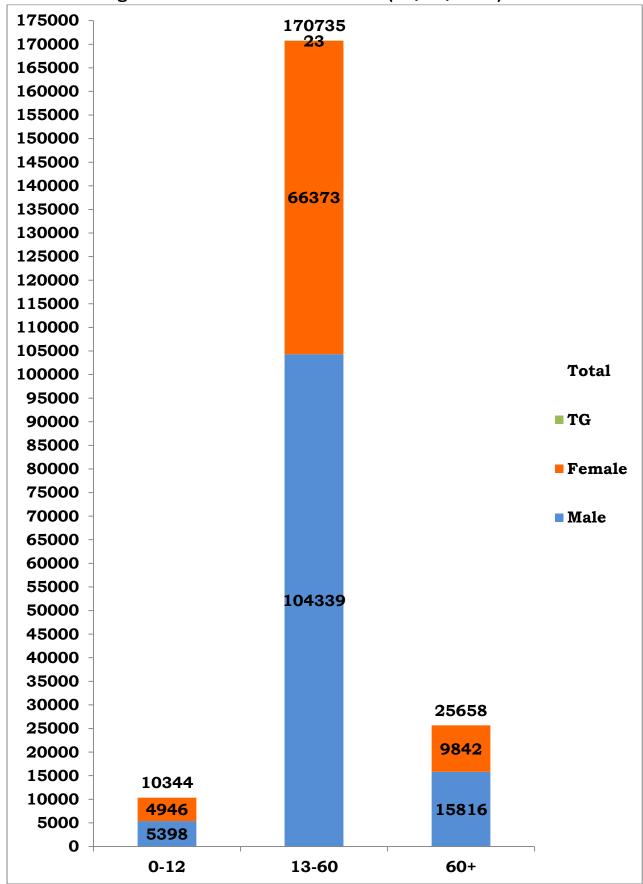

agar                            | 5093       | 376        | 104        | 0                | 5573      |  |
| 38        | Airport Surveillance<br>(International) | 0          | 0          | 769        | 11               | 780       |  |
| 39        | Airport Surveillance<br>(Domestic)      | 0          | 0          | 477        | 5                | 482       |  |
| 40        | Railway Surveillance                    | 0          | 0          | 424        | 0                | 424       |  |
|           | Grand Total                             | 1,94,671   | 6,926      | 5,078      | 62               | 2,06,737  |  |

# District wise abstract of COVID-19 positive cases\* (25/07/2020)

\*Note: Figures are reconciled to the respective districts based on detailed epidemiological investigation



| 2Chengalpattu11764878727552223Chennai93537776251392319894Coimbatore323718261373385Cuddalore22501570659216Dharmapuri57027829027Dindigul211516034778348Erode58643314589Kallakurichi293820428771910Kancheepuram6796427324378611Kanyakumari3393172016442912Karur352197146913Krishnagiri6643283221414Madurai95957394199920215Nagapattinam533302229216Namakkal510234272417Nilgiris661469190218Perambalur29620984319Pudukottai15048975872000Ramantahapuram295120298675521Rania16078377601025Thanjavur18929439321726Heni3556194015704627Thiruyaltur18529439321726Theni35552116 <th></th> <th></th> <th></th> <th></th> <th><b>、</b> · · ·</th> <th></th>