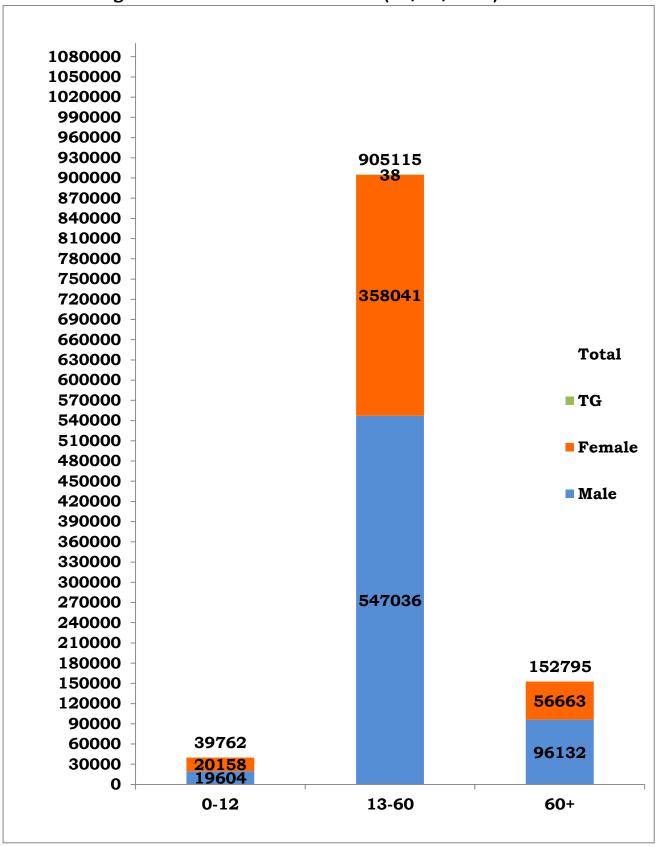

#### Age and Sex distribution till date (26/04/2021)

Tamil Nadu COVID 19 - District Wise Case Details\* (26/04/2021)

|           | IIIII Nauu COVID 19 -           | District wise           | Case Security |                 | ,      |
|-----------|---------------------------------|-------------------------|---------------|-----------------|--------|
| S1.<br>No | District                        | Total Positive<br>Cases | Discharged    | Active<br>Cases | Death  |
| 1         | Ariyalur                        | 5399                    | 5046          | 302             | 51     |
| 2         | Chengalpattu                    | 75032                   | 65269         | 8848            | 915    |
| 3         | Chennai                         | 314074                  | 278330        | 31142           | 4602   |
| 4         | Coimbatore                      | 74288                   | 66883         | 6689            | 716    |
| 5         | Cuddalore                       | 29173                   | 27284         | 1573            | 316    |
| 6         | Dharmapuri                      | 8721                    | 7612          | 1045            | 64     |
| 7         | Dindigul                        | 14849                   | 13056         | 1585            | 208    |
| 8         | Erode                           | 19404                   | 16765         | 2483            | 156    |
| 9         | Kallakurichi                    | 12141                   | 11334         | 698             | 109    |
| 10        | Kancheepuram                    | 36491                   | 33190         | 2793            | 508    |
| 11        | Kanyakumari                     | 20674                   | 18696         | 1687            | 291    |
| 12        | Karur                           | 7027                    | 6199          | 774             | 54     |
| 13        | Krishnagiri                     | 12745                   | 10046         | 2574            | 125    |
| 14        | Madurai                         | 28460                   | 24031         | 3929            | 500    |
| 15        | Nagapattinam                    | 12354                   | 10981         | 1206            | 167    |
| 16        | Namakkal                        | 14852                   | 13123         | 1615            | 114    |
| 17        | Nilgiris                        | 9661                    | 9122          | 488             | 51     |
| 18        | Perambalur                      | 2508                    | 2384          | 100             | 24     |
| 19        | Pudukottai                      | 13291                   | 12376         | 755             | 160    |
| 20        | Ramanathapuram                  | 7748                    | 6920          | 687             | 141    |
| 21        | Ranipet                         | 19410                   | 17543         | 1673            | 194    |
| 22        | Salem                           | 39414                   | 35475         | 3444            | 495    |
| 23        | Sivagangai                      | 8191                    | 7541          | 520             | 130    |
| 24        | Tenkasi                         | 11156                   | 9482          | 1500            | 174    |
| 25        | Thanjavur                       | 24368                   | 22004         | 2068            | 296    |
| 26        | Theni                           | 19160                   | 17757         | 1192            | 211    |
| 27        | Thirupathur                     | 9398                    | 8337          | 925             | 136    |
| 28        | Thiruvallur                     | 56480                   | 50453         | 5262            | 765    |
| 29        | Thiruvannamalai                 | 22856                   | 20704         | 1855            | 297    |
| 30        | Thiruvarur                      | 14534                   | 13492         | 922             | 120    |
| 31        | Thoothukudi                     | 21390                   | 18327         | 2912            | 151    |
| 32        | Tirunelveli                     | 21738                   | 17854         | 3654            | 230    |
| 33        | Tiruppur                        | 24562                   | 21813         | 2515            | 234    |
| 34        | Trichy                          | 21563                   | 18392         | 2962            | 209    |
| 35        | Vellore                         | 25397                   | 22756         | 2264            | 377    |
| 36        | Villupuram                      | 17680                   | 16353         | 1208            | 119    |
| 37        | Virudhunagar                    | 18986                   | 17454         | 1293            | 239    |
| 38        | Airport Surveillance            | 1000                    | 997           | 2               | 1      |
| 30        | (International)                 | 1000                    | 997           | 2               | 1      |
| 39        | Airport Surveillance (Domestic) | 1069                    | 1067          | 1               | 1      |
| 40        | Railway Surveillance            | 428                     | 428           | 0               | 0      |
|           | Grand Total                     | 10,97,672               | 9,76,876      | 1,07,145        | 13,651 |