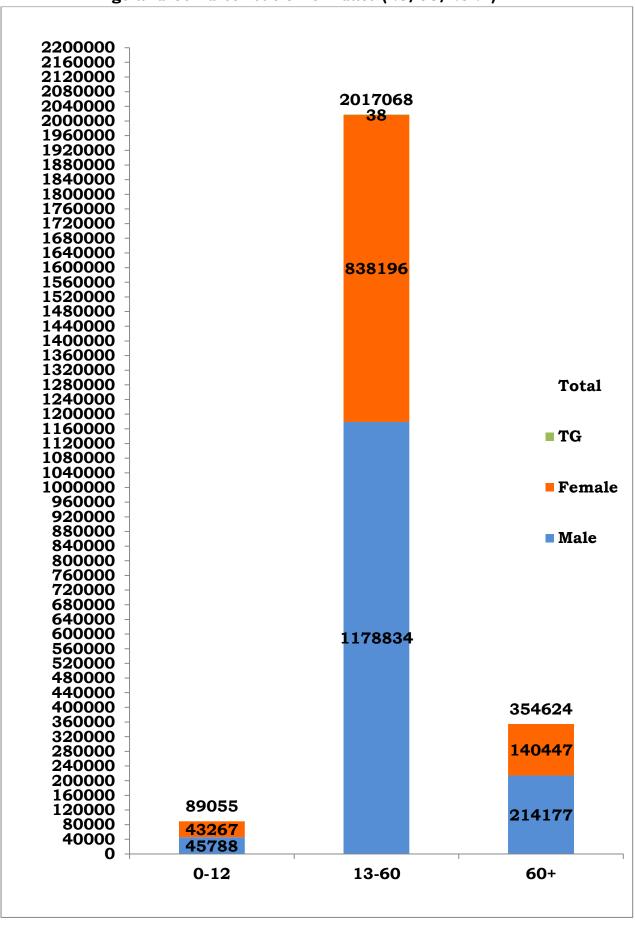

<sup>\*</sup>Note: Figures are reconciled to the respective districts based on detailed epidemiological investigation.

Age and Sex distribution till date (26/06/2021)

Tamil Nadu COVID 19 - District Wise Case Details\* (26/06/2021)