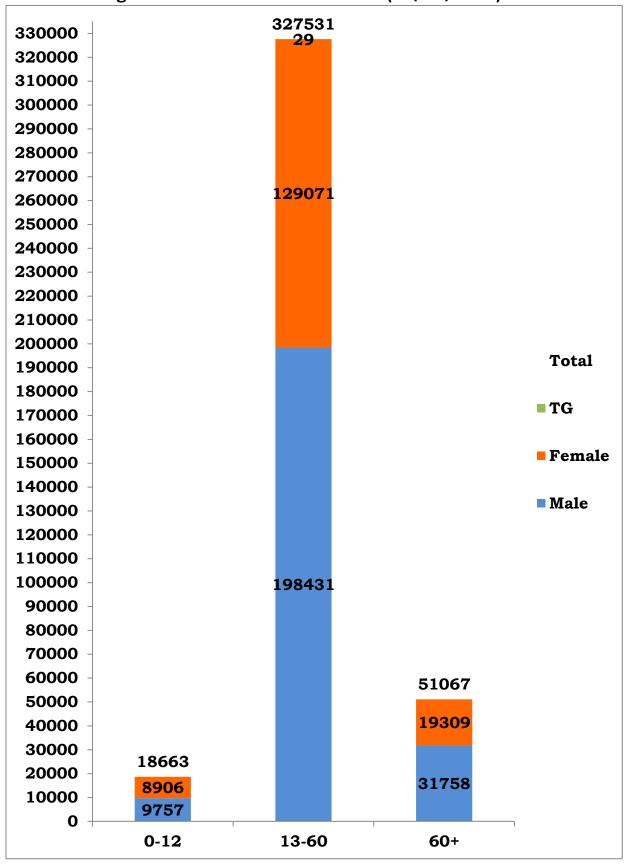

Age and Sex distribution till date (26/08/2020)

Tamil Nadu COVID 19 - District Wise Case Details\* (26/08/2020)

| S1.<br>No | District                                | Total Positive<br>Cases | Discharged | Active<br>Cases | Death |
|-----------|-----------------------------------------|-------------------------|------------|-----------------|-------|
| 1         | Ariyalur                                | 2378                    | 1837       | 514             | 27    |
| 2         | Chengalpattu                            | 24428                   | 21500      | 2542            | 386   |
| 3         | Chennai                                 | 129247                  | 113092     | 13517           | 2638  |
| 4         | Coimbatore                              | 12954                   | 9442       | 3250            | 262   |
| 5         | Cuddalore                               | 9814                    | 6654       | 3053            | 107   |
| 6         | Dharmapuri                              | 1183                    | 1000       | 172             | 11    |
| 7         | Dindigul                                | 6027                    | 5079       | 831             | 117   |
| 8         | Erode                                   | 2498                    | 1390       | 1070            | 38    |
| 9         | Kallakurichi                            | 5565                    | 4890       | 613             | 62    |
| 10        | Kancheepuram                            | 16295                   | 13813      | 2257            | 225   |
| 11        | Kanyakumari                             | 8994                    | 7352       | 1485            | 157   |
| 12        | Karur                                   | 1384                    | 998        | 361             | 25    |
| 13        | Krishnagiri                             | 1944                    | 1593       | 323             | 28    |
| 14        | Madurai                                 | 13621                   | 12343      | 937             | 341   |
| 15        | Nagapattinam                            | 2191                    | 1384       | 777             | 30    |
| 16        | Namakkal                                | 1739                    | 1224       | 482             | 33    |
| 17        | Nilgiris                                | 1472                    | 1121       | 341             | 10    |
| 18        | Perambalur                              | 1221                    | 1020       | 185             | 16    |
| 19        | Pudukottai                              | 5517                    | 4135       | 1299            | 83    |
| 20        | Ramanathapuram                          | 4523                    | 3955       | 467             | 101   |
| 21        | Ranipet                                 | 9768                    | 8504       | 1153            | 111   |
| 22        | Salem                                   | 8966                    | 6005       | 2838            | 123   |
| 23        | Sivagangai                              | 3841                    | 3488       | 249             | 104   |
| 24        | Tenkasi                                 | 5037                    | 4006       | 932             | 99    |
| 25        | Thanjavur                               | 5986                    | 5085       | 795             | 106   |
| 26        | Theni                                   | 12048                   | 9968       | 1942            | 138   |
| 27        | Thirupathur                             | 2673                    | 2062       | 556             | 55    |
| 28        | Thiruvallur                             | 23331                   | 21172      | 1776            | 383   |
| 29        | Thiruvannamalai                         | 9680                    | 8777       | 753             | 150   |
| 30        | Thiruvarur                              | 3062                    | 2418       | 605             | 39    |
| 31        | Thoothukudi                             | 10909                   | 10050      | 752             | 107   |
| 32        | Tirunelveli                             | 8911                    | 7464       | 1283            | 164   |
| 33        | Tiruppur                                | 2241                    | 1613       | 571             | 57    |
| 34        | Trichy                                  | 6957                    | 5936       | 910             | 111   |
| 35        | Vellore                                 | 10008                   | 8622       | 1239            | 147   |
| 36        | Villupuram                              | 6595                    | 5507       | 1024            | 64    |
| 37        | Virudhunagar                            | 12128                   | 11552      | 393             | 183   |
| 38        | Airport Surveillance<br>(International) | 899                     | 857        | 41              | 1     |
| 39        | Airport Surveillance<br>(Domestic)      | 798                     | 728        | 70              | 0     |
| 40        | Railway Surveillance                    | 428                     | 424        | 4               | 0     |
|           | Grand Total                             | 3,97,261                | 3,38,060   | 52,362          | 6,839 |
|           | Note: Figures are reconciled to         |                         |            |                 |       |