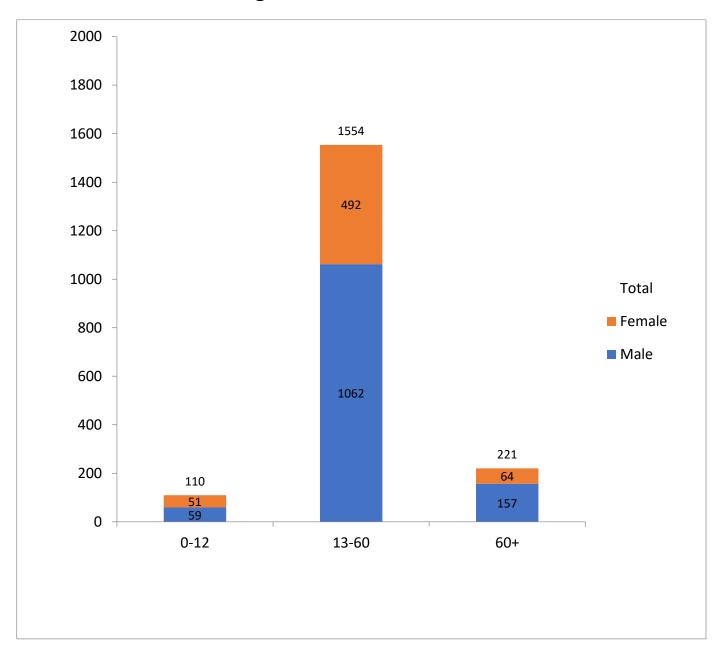

## Distribution of COVID-19 Confirmed Cases, Tamil Nadu (n=1,885 as on 26.04.2020)

### Age and Sex distribution till date

| Total COVID Positive Case Discharge |                                   |                                  |                     |                                  |  |
|-------------------------------------|-----------------------------------|----------------------------------|---------------------|----------------------------------|--|
| S.<br>No                            | Name of the Hospital              | Up to<br>Yesterday<br>(25.04.20) | Today<br>(26.04.20) | Total<br>Discharges<br>Till Date |  |
| 1                                   | Madras MCH-RGGGH                  | 36                               | 9                   | 45                               |  |
| 2                                   | Stanley MCH                       | 34                               |                     | 34                               |  |
| 3                                   | Kilpauk MCH                       | 26                               |                     | 26                               |  |
| 4                                   | Omandurar MCH                     | 80                               |                     | 80                               |  |
| 5                                   | Chengalpattu MCH                  | 17                               | 13                  | 30                               |  |
| 6                                   | Vellore MCH                       | 57                               |                     | 57                               |  |
| 7                                   | Dharmapuri MCH                    | 0                                |                     | 0                                |  |
| 8                                   | Tiruvannamalai MCH                | 10                               |                     | 10                               |  |
| 9                                   | Salem Mohan<br>kumaramangalam MCH | 16                               |                     | 16                               |  |
| 10                                  | IRT Perunthurai MCH               | 58                               |                     | 58                               |  |
| 11                                  | Coimbatore MCH                    | 0                                |                     | 0                                |  |
| 12                                  | Coimbatore ESI MCH                | 185                              |                     | 185                              |  |
| 13                                  | Trichy KAPV MCH                   | 46                               |                     | 46                               |  |
| 14                                  | Thanjavur MCH                     | 8                                | 10                  | 18                               |  |
| 15                                  | Tiruvarur MCH                     | 21                               | 12                  | 33                               |  |
| 16                                  | Villupuram MCH                    | 25                               |                     | 25                               |  |
| 17                                  | Pudukottai MCH                    | 0                                |                     | 0                                |  |
| 18                                  | Karur MCH                         | 144                              |                     | 144                              |  |
| 19                                  | Madurai MCH                       | 37                               | 8                   | 45                               |  |
| 20                                  | Theni MCH                         | 34                               |                     | 34                               |  |
| 21                                  | Sivagangai MCH                    | 8                                |                     | 8                                |  |
| 22                                  | Tirunelveli MCH                   | 58                               |                     | 58                               |  |
| 23                                  | Thoothukudi MCH                   | 18                               |                     | 18                               |  |
| 24                                  | Kanyakumari MCH                   | 3                                | 2                   | 5                                |  |
| 25                                  | Raja Muthaiah MCH                 | 18                               |                     | 18                               |  |
| 26                                  | DMS Hospitals                     | 2                                |                     | 2                                |  |
| 27                                  | Private Hospitals                 | 19                               | 6                   | 25                               |  |
|                                     | Total                             | 960                              | 60                  | 1,020                            |  |