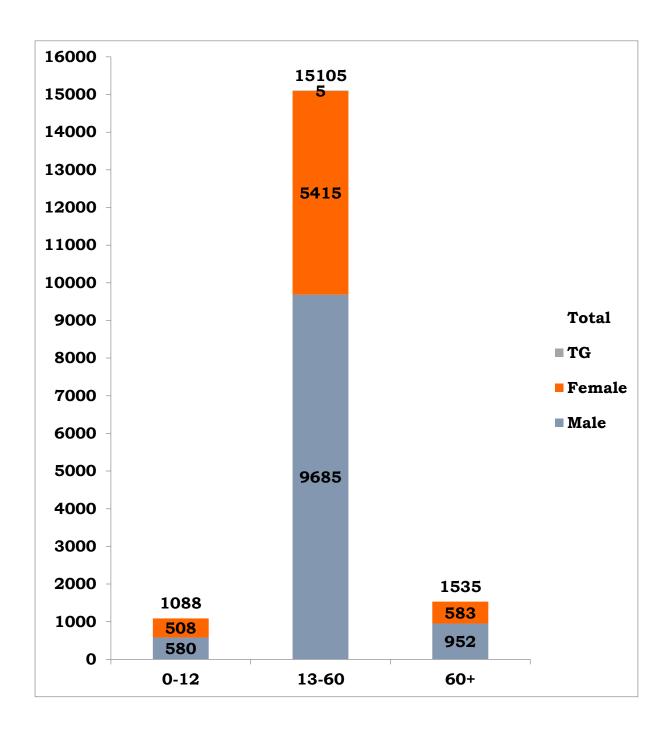

| 86#    |
| 39 | Railway Quarantine | 35        |     | 1-Gujarat<br>(Check Post)                                        | 36@    |
|    | Grand Total        | 17,082    | 592 | 54                                                               | 17,728 |

<sup>\*</sup>Note: Figures are reconciled to the respective districts based on detailed epidemiological investigation

<sup>#86</sup> passengers returned from other countries reported positive till today

<sup>\$45 (40+5)</sup> passengers returned from other countries initially tested negative and turned positive during the exit screening after seven days.

<sup>&</sup>lt;sup>@</sup> 36 passengers returned from other states kept under railway quarantine reported positive till today

### Age and Sex distribution till date



# Tamil Nadu COVID 19 - District Wise Case Details

| S1.<br>No | District           | Total Positive<br>Cases | Discharged | Active Cases | Death |
|-----------|--------------------|-------------------------|------------|--------------|-------|
| 1         | Ariyalur           | 357                     | 348        | 9            | 0     |
| 2         | Chengalpattu       | 857                     | 258        | 589          | 9#    |
| 3         | Chennai            | 11,640                  | 5,492      | 6,056        | 91*   |
| 4         | Coimbatore         | 146                     | 144        | 0            | 1*    |
| 5         | Cuddalore          | 436                     | 414        | 21           | 1     |
| 6         | Dharmapuri         | 8                       | 5