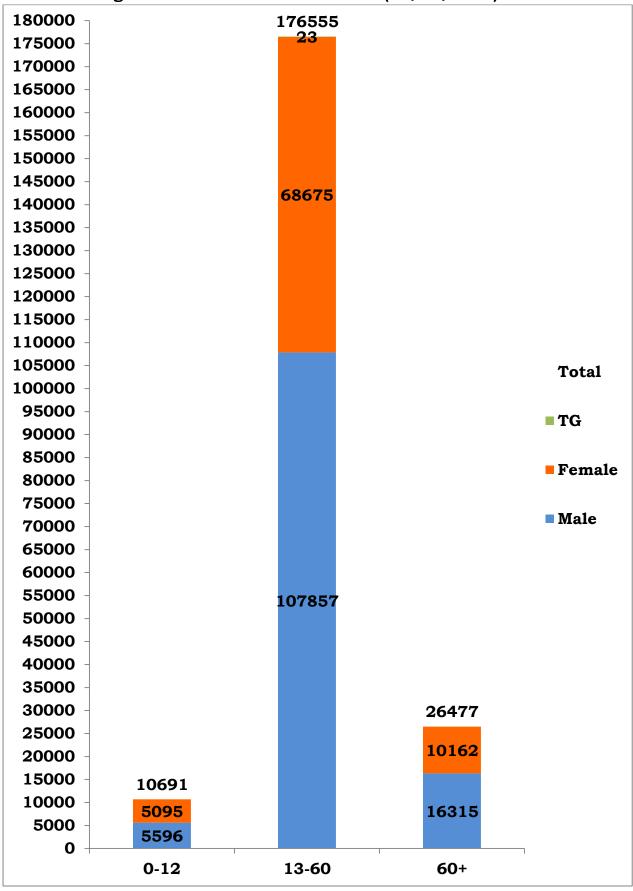

<sup>\*</sup>Note: Figures are reconciled to the respective districts based on detailed epidemiological investigation

Age and Sex distribution till date (26/07/2020)

Tamil Nadu COVID 19 - District Wise Case Details\* (26/07/2020)