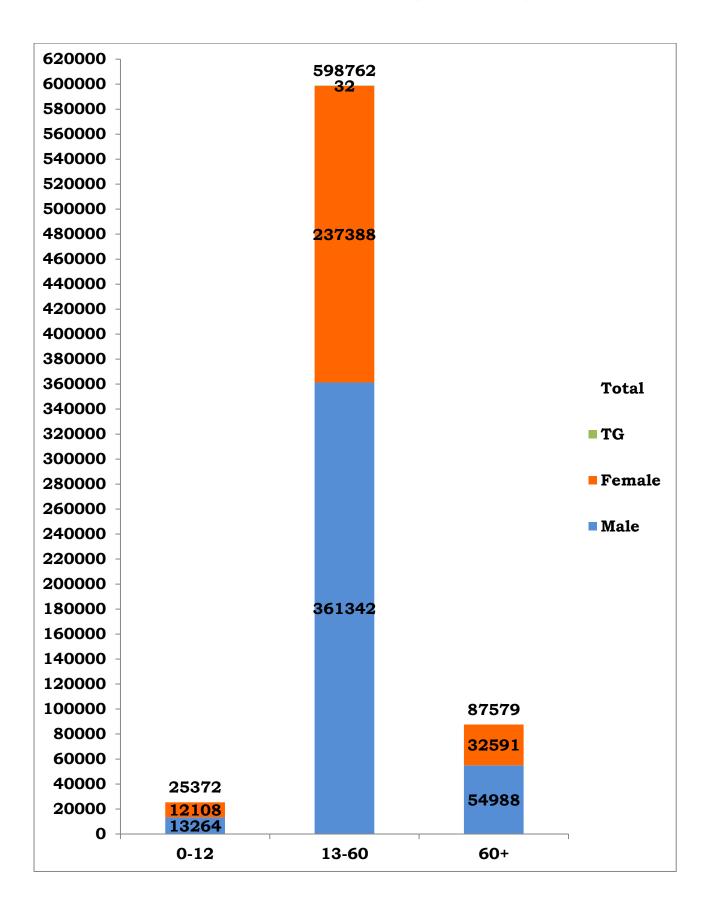

| S.NO | COVID-19 STATISTICS                                                                  | DETAILS                                     |
|------|--------------------------------------------------------------------------------------|---------------------------------------------|
| 1    | Number of active cases on date (Including isolation)                                 | 29,268                                      |
| 2    | Number of persons tested positive today in Tamil<br>Nadu                             | 2,708                                       |
| 3    | Total Number of persons tested positive till date                                    | 7,11,713                                    |
| 4    | Total Number of samples tested by RT-PCR today/                                      | 72,236/                                     |
|      | till date*                                                                           | 95,89,743 <sup>@</sup>                      |
| 5    | Total Number of Persons tested by RT-PCR today/<br>till date                         | 70,898/<br>93,28,347                        |
| 6    | No. of Male / Female / Transgender tested positive today                             | 1,634 / 1,074 / 0                           |
| 7    | No. of Male / Female / Transgender tested positive till date                         | 4,29,594/2,82,087/32                        |
| 8    | Number of functioning COVID -19 testing facilities in<br>Tamil Nadu                  | 200 (66 Govt+<br>134 <sup>\$</sup> Private) |
| 9    | Number of COVID-19 positive patients discharged following treatment today/ till date | 4,014/<br>6,71,489                          |
| 10   | Total number of deaths today/ till date                                              | 32 (14 Private &<br>18 Govt) /10,956        |