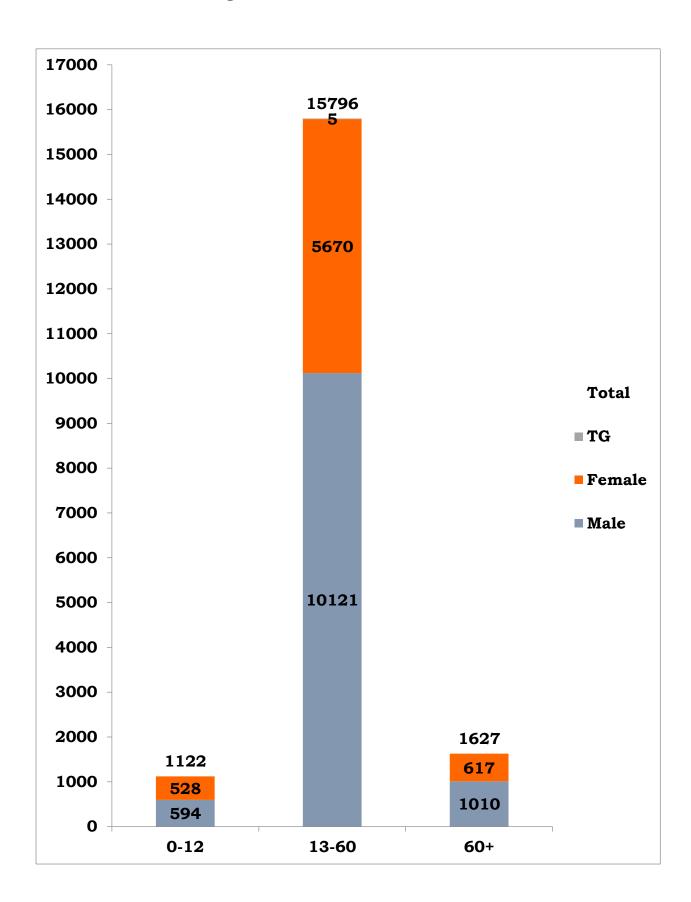

| S.NO | COVID-19 STATISTICS                                                                  | DETAILS                         |
|------|--------------------------------------------------------------------------------------|---------------------------------|
| 1.   | Number of active cases on date (Including isolation)                                 | 8,500*                          |
|      | Number of persons tested positive today in Tamil Nadu                                | 678                             |
| 2.   | Passengers returned from other states tested positive today                          | Maharashtra – 138<br>Kerala – 1 |
|      | Total                                                                                | 817                             |
| 3.   | Total Number of persons tested positive till date                                    | 18,545                          |
| 4.   | Total Number of samples tested today/ till date                                      | 11,231/<br>4,42,970             |
| 5.   | Total Number of persons tested today/ till date                                      | 10,661 /<br>4,23,018            |
| 6.   | No of Male / Female / Transgender tested positive today                              | 508/ 309 / 0                    |
| 7.   | No of Male / Female / Transgender tested positive till date                          | 11,725 /6,815 / 5               |
| 8.   | Number of functioning COVID -19 testing facilities in<br>Tamil Nadu                  | 70 (42 Govt+<br>28 Private)     |
| 9.   | Number of COVID-19 positive patients discharged following treatment today/ till date | 567 / 9,909                     |
| 10.  | Number of COVID-19 suspected individuals in isolation ward admission                 | 5,771                           |
| 11.  | Total number of deaths today/ till date                                              | 6 / 133                         |