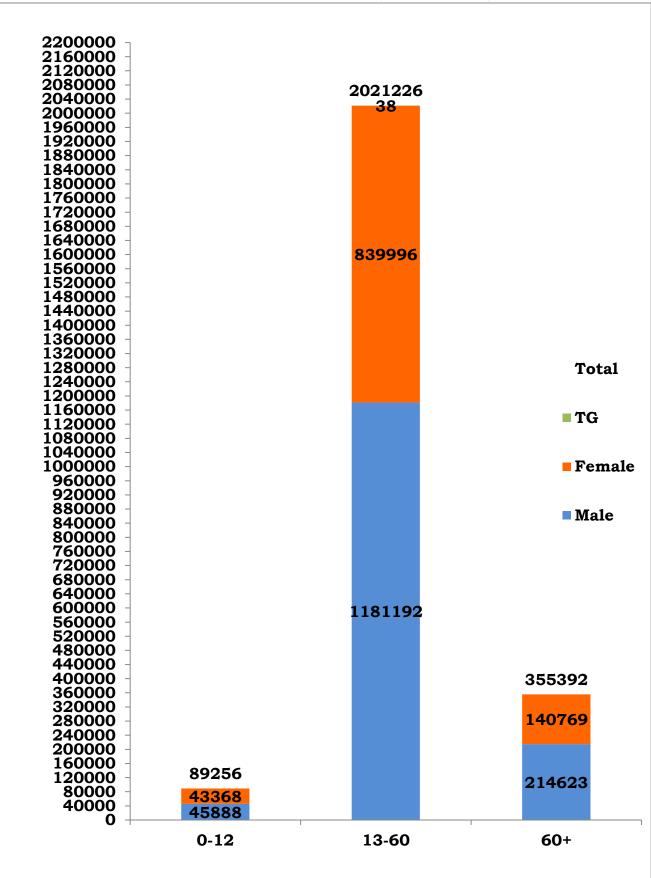

| S.NO | COVID-19 STATISTICS                                                 | DETAILS                                     |
|------|---------------------------------------------------------------------|---------------------------------------------|
| 1    | Number of active cases on date (Including isolation)                | 42,801                                      |
| 2    | Number of persons tested positive today in Tamil Nadu               | 5,127                                       |
| 3    | Total Number of persons tested positive till date                   | 24,65,874                                   |
| 4    | Total Number of samples tested by RT-PCR today/ till date*          | 1,66,203/                                   |
| 4    | Total Number of samples tested by RT-PCR today/ in date             | 3,23,54,310 <sup>@</sup>                    |
| 5    | Total Number of Persons tested by RT-PCR today/ till date           | 1,63,817/                                   |
| 5    | Total Number of reisons tested by RT-Tek today/ thi date            | 3,15,19,047                                 |
| 6    | No. of Male / Female / Transgender tested positive today            | 2,904/2,223/0                               |
| 7    | No. of Male / Female / Transgender tested positive till date        | 14,41,703/10,24,133/38                      |
| 8    | Number of functioning COVID -19 testing facilities in Tamil<br>Nadu | 271 (69 Govt+<br>202 <sup>\$</sup> Private) |
| 9    | Number of COVID-19 positive patients discharged following           | 7,159/                                      |
| 9    | treatment today/ till date                                          | 23,90,783                                   |
| 10   | Total number of deaths today/ till date                             | 91 (27 Private &<br>64 Govt) /32,290)       |