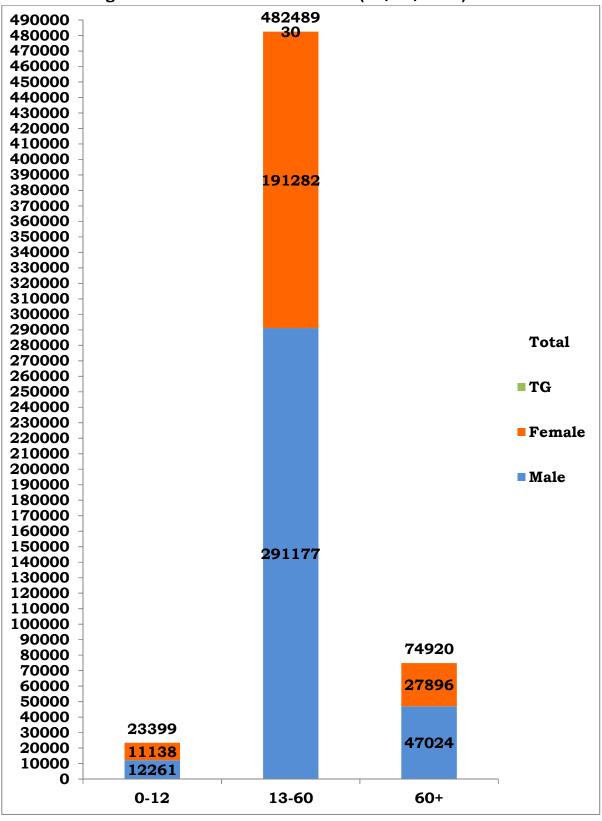

\*Note: Figures are reconciled to the respective districts based on detailed epidemiological investigation

Age and Sex distribution till date (27/09/2020)

Tamil Nadu COVID 19 - District Wise Case Details\* (27/09/2020)