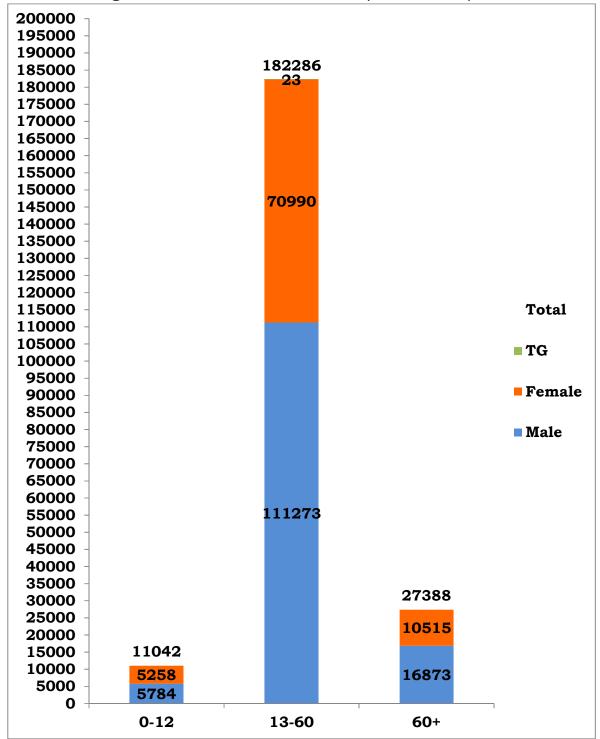

#### District wise abstract of COVID-19 positive cases\* (27/07/2020)

\*Note: Figures are reconciled to the respective districts based on detailed epidemiological investigation

| S1. | District                        | Total Positive | Discharged                            | Active | Death |
|-----|---------------------------------|----------------|---------------------------------------|--------|-------|
| No  |                                 | Cases          | , , , , , , , , , , , , , , , , , , , | Cases  | Douth |
| 1   | Ariyalur                        | 876            | 720                                   | 152    | 4     |
| 2   | Chengalpattu                    | 12717          | 9180                                  | 3304   | 233   |
| 3   | Chennai                         | 95857          | 80761                                 | 13064  | 2032  |
| 4   | Coimbatore                      | 3775           | 2131                                  | 1602   | 42    |
| 5   | Cuddalore                       | 2525           | 1629                                  | 875    | 21    |
| 6   | Dharmapuri                      | 732            | 358                                   | 371    | 3     |
| 7   | Dindigul                        | 2451           | 1692                                  | 723    | 36    |
| 8   | Erode                           | 645            | 453                                   | 184    | 8     |
| 9   | Kallakurichi                    | 3303           | 2190                                  | 1092   | 21    |
| 10  | Kancheepuram                    | 7527           | 4542                                  | 2891   | 94    |
| 11  | Kanyakumari                     | 3849           | 1964                                  | 1853   | 32    |
| 12  | Karur                           | 371            | 204                                   | 158    | 9     |
| 13  | Krishnagiri                     | 776            | 346                                   | 416    | 14    |
| 14  | Madurai                         | 10057          | 7809                                  | 2032   | 216   |
| 15  | Nagapattinam                    | 587            | 325                                   | 258    | 4     |
| 16  | Namakkal                        | 556            | 265                                   | 286    | 5     |
| 17  | Nilgiris                        | 731            | 514                                   | 215    | 2     |
| 18  | Perambalur                      | 343            | 227                                   | 113    | 3     |
| 19  | Pudukottai                      | 1715           | 1004                                  | 690    | 21    |
| 20  | Ramanathapuram                  | 3094           | 2245                                  | 790    | 59    |
| 21  | Ranipet                         | 4107           | 2201                                  | 1877   | 29    |
| 22  | Salem                           | 3185           | 2185                                  | 975    | 25    |
| 23  | Sivagangai                      | 2123           | 1586                                  | 502    | 35    |
| 24  | Tenkasi                         | 1794           | 869                                   | 910    | 15    |
| 25  | Thanjavur                       | 2160           | 1175                                  | 967    | 18    |
| 26  | Theni                           | 4053           | 2042                                  | 1962   | 49    |
| 27  | Thirupathur                     | 958            | 544                                   | 404    | 10    |
| 28  | Thiruvallur                     | 12320          | 8108                                  | 3998   | 214   |
| 29  | Thiruvannamalai                 | 5376           | 3893                                  | 1432   | 51    |
| 30  | Thiruvarur                      | 1416           | 838                                   | 577    | 1     |
| 31  | Thoothukudi                     | 5896           | 3428                                  | 2439   | 29    |
| 32  | Tirunelveli                     | 3963           | 2500                                  | 1438   | 25    |
| 33  | Tiruppur                        | 737            | 387                                   | 343    | 7     |
| 34  | Trichy                          | 3604           | 2234                                  | 1311   | 59    |
| 35  | Vellore                         | 5236           | 3992                                  | 1195   | 49    |
| 36  | Villupuram                      | 3270           | 2275                                  | 963    | 32    |
| 37  | Virudhunagar                    | 6302           | 3918                                  | 2321   | 63    |
|     | Airport Surveillance            |                |                                       |        |       |
| 38  | (International)                 | 790            | 654                                   | 135    | 1     |
| 39  | Airport Surveillance (Domestic) | 514            | 438                                   | 76     | 0     |
| 40  | Railway Surveillance            | 425            | 423                                   | 2      | 0     |
|     | Grand Total                     | 2,20,716       | 1,62,249                              | 54,896 | 3,571 |