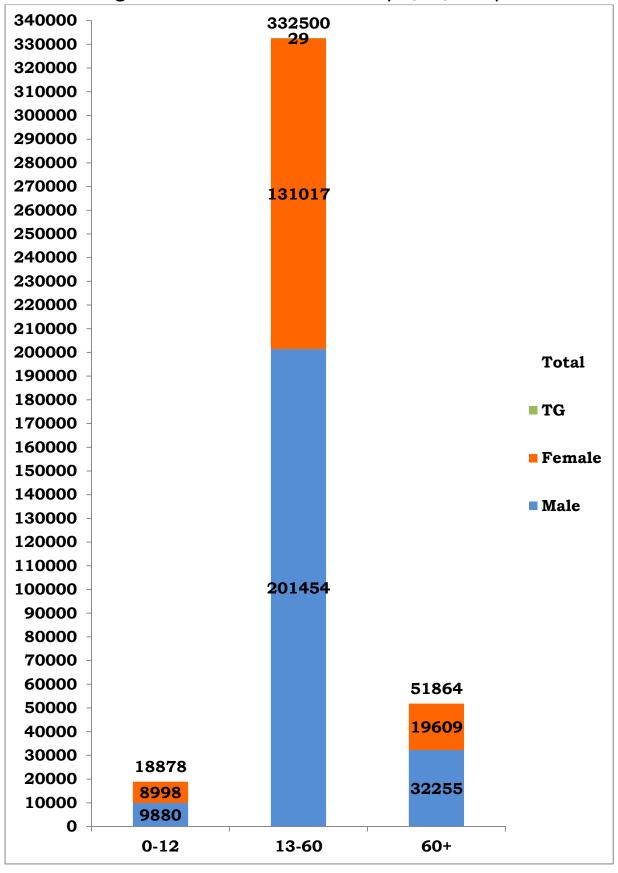

#### Age and Sex distribution till date (27/08/2020)

Tamil Nadu COVID 19 - District Wise Case Details\* (27/08/2020)

|           |                                 | District Wise           |            | (21,00,2        | •     |
|-----------|---------------------------------|-------------------------|------------|-----------------|-------|
| S1.<br>No | District                        | Total Positive<br>Cases | Discharged | Active<br>Cases | Death |
| 1         | Ariyalur                        | 2452                    | 1932       | 492             | 28    |
| 2         | Chengalpattu                    | 24749                   | 21763      | 2590            | 396   |
| 3         | Chennai                         | 130564                  | 114448     | 13450           | 2666  |
| 4         | Coimbatore                      | 13398                   | 9799       | 3325            | 274   |
| 5         | Cuddalore                       | 10076                   | 7060       | 2909            | 107   |
| 6         | Dharmapuri                      | 1184                    | 1017       | 154             | 13    |
| 7         | Dindigul                        | 6124                    | 5260       | 746             | 118   |
| 8         | Erode                           | 2620                    | 1426       | 1157            | 37    |
| 9         | Kallakurichi                    | 5635                    | 4988       | 583             | 64    |
| 10        | Kancheepuram                    | 16530                   | 14006      | 2296            | 228   |
| 11        | Kanyakumari                     | 9094                    | 7418       | 1517            | 159   |
| 12        | Karur                           | 1418                    | 1026       | 367             | 25    |
| 13        | Krishnagiri                     | 1977                    | 1618       | 330             | 29    |
| 14        | Madurai                         | 13685                   | 12446      | 894             | 345   |
| 15        | Nagapattinam                    | 2283                    | 1567       | 682             | 34    |
| 16        | Namakkal                        | 1821                    | 1257       | 530             | 34    |
| 17        | Nilgiris                        | 1497                    | 1169       | 318             | 10    |
| 18        | Perambalur                      | 1240                    | 1048       | 175             | 17    |
| 19        | Pudukottai                      | 5654                    | 4285       | 1284            | 85    |
| 20        | Ramanathapuram                  | 4599                    | 3992       | 506             | 101   |
| 21        | Ranipet                         | 9931                    | 8610       | 1207            | 114   |
| 22        | Salem                           | 9379                    | 6222       | 3031            | 126   |
| 23        | Sivagangai                      | 3907                    | 3514       | 289             | 104   |
| 24        | Tenkasi                         | 5099                    | 4029       | 970             | 100   |
| 25        | Thanjavur                       | 6108                    | 5209       | 792             | 107   |
| 26        | Theni                           | 12179                   | 10170      | 1870            | 139   |
| 27        | Thirupathur                     | 2711                    | 2141       | 514             | 56    |
| 28        | Thiruvallur                     | 23627                   | 21654      | 1575            | 398   |
| 29        | Thiruvannamalai                 | 9780                    | 8858       | 771             | 151   |
| 30        | Thiruvarur                      | 3156                    | 2556       | 559             | 41    |
| 31        | Thoothukudi                     | 11008                   | 10082      | 819             | 107   |
| 32        | Tirunelveli                     | 9018                    | 7546       | 1306            | 166   |
| 33        | Tiruppur                        | 2337                    | 1644       | 634             | 59    |
| 34        | Trichy                          | 7072                    | 6033       | 926             | 113   |
| 35        | Vellore                         | 10167                   | 8809       | 1210            | 148   |
| 36        | Villupuram                      | 6742                    | 5682       | 996             | 64    |
| 37        | Virudhunagar                    | 12281                   | 11590      | 507             | 184   |
| 38        | Airport Surveillance            | 904                     | 881        | 22              | 1     |
| 30        | (International)                 | 904                     | 001        | 22              | 1     |
| 39        | Airport Surveillance (Domestic) | 808                     | 751        | 57              | 0     |
| 40        | Railway Surveillance            | 428                     | 424        | 4               | 0     |
|           | Grand Total                     | 4,03,242                | 3,43,930   | 52,364          | 6,948 |