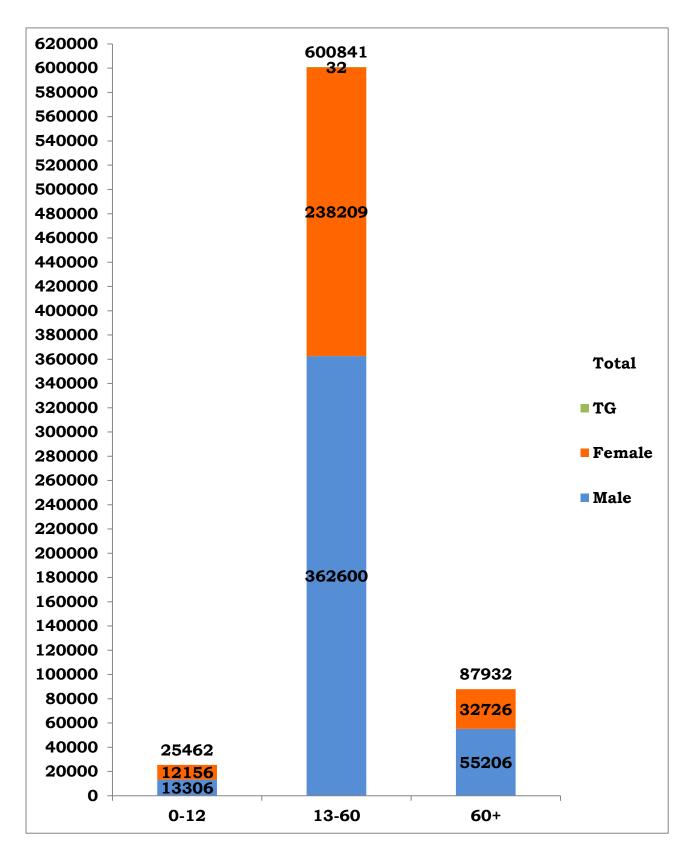

| S.NO | COVID-19 STATISTICS                                                                  | DETAILS                                     |
|------|--------------------------------------------------------------------------------------|---------------------------------------------|
| 1    | Number of active cases on date (Including isolation)                                 | 27,734                                      |
| 2    | Number of persons tested positive today in Tamil<br>Nadu                             | 2,522                                       |
| 3    | Total Number of persons tested positive till date                                    | 7,14,235                                    |
| 4    | Total Number of samples tested by RT-PCR today/                                      | 70,687/                                     |
|      | till date*                                                                           | 96,60,430 <sup>@</sup>                      |
| 5    | Total Number of Persons tested by RT-PCR today/<br>till date                         | 69,344/<br>93,97,691                        |
| 6    | No. of Male / Female / Transgender tested positive today                             | 1,518 / 1,004 / 0                           |
| 7    | No. of Male / Female / Transgender tested positive till date                         | 4,31,112/2,83,091/32                        |
| 8    | Number of functioning COVID -19 testing facilities in<br>Tamil Nadu                  | 201 (66 Govt+<br>135 <sup>\$</sup> Private) |
| 9    | Number of COVID-19 positive patients discharged following treatment today/ till date | 4,029/<br>6,75,518                          |
| 10   | Total number of deaths today/ till date                                              | 27 (11 Private &<br>16 Govt) /10,983        |