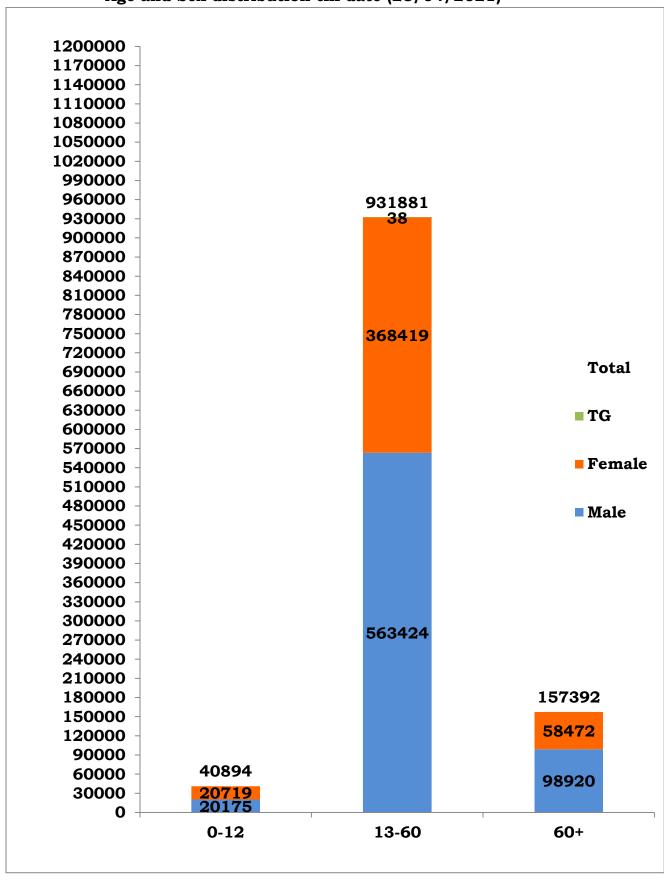

<sup>\*</sup>Note: Figures are reconciled to the respective districts based on detailed epidemiological investigation.

Age and Sex distribution till date (28/04/2021)

Tamil Nadu COVID 19 - District Wise Case Details\* (28/04/2021)