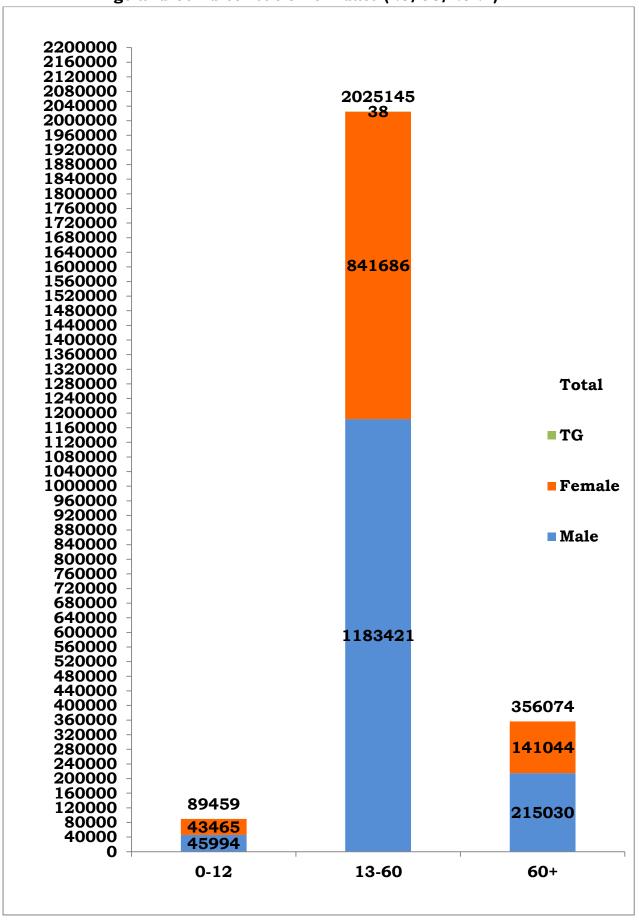

| s.no | COVID-19 STATISTICS                                                 | DETAILS                            |
|------|---------------------------------------------------------------------|------------------------------------|
| 1    | Number of active cases on date (Including isolation)                | 40,954                             |
| 2    | Number of persons tested positive today in Tamil Nadu               | 4,804                              |
| 3    | Total Number of persons tested positive till date                   | 24,70,678                          |
| 4    | Total Number of samples tested by DT DCD today / till date*         | 1,60,895/                          |
| 4    | Total Number of samples tested by RT-PCR today/ till date*          | 3,25,15,205 <sup>@</sup>           |
| 5    | Total Number of Persons tested by RT-PCR today/ till date           | 1,58,711/                          |
| J    | Total Number of Fersons tested by RT Fer today/ thi date            | 3,16,77,758                        |
| 6    | No. of Male / Female / Transgender tested positive today            | 2,742/2,062/0                      |
| 7    | No. of Male / Female / Transgender tested positive till date        | 14,44,445/10,26,195/38             |
| 8    | Number of functioning COVID -19 testing facilities in Tamil<br>Nadu | 271 (69 Govt+<br>202 Private)      |
| 9    | Number of COVID-19 positive patients discharged following           | 6,553/                             |
| 9    | treatment today/ till date                                          | 23,97,336                          |
| 10   | Total number of deaths today/ till date                             | 98 (37 Private & 61 Govt) /32,388) |