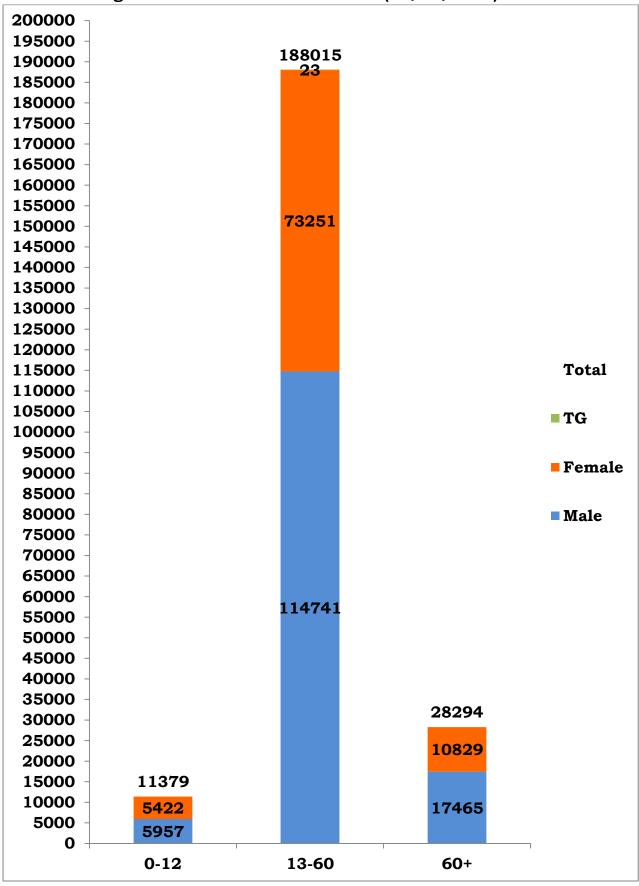

<sup>\*</sup>Note: Figures are reconciled to the respective districts based on detailed epidemiological investigation

Age and Sex distribution till date (28/07/2020)

Tamil Nadu COVID 19 - District Wise Case Details\* (28/07/2020)