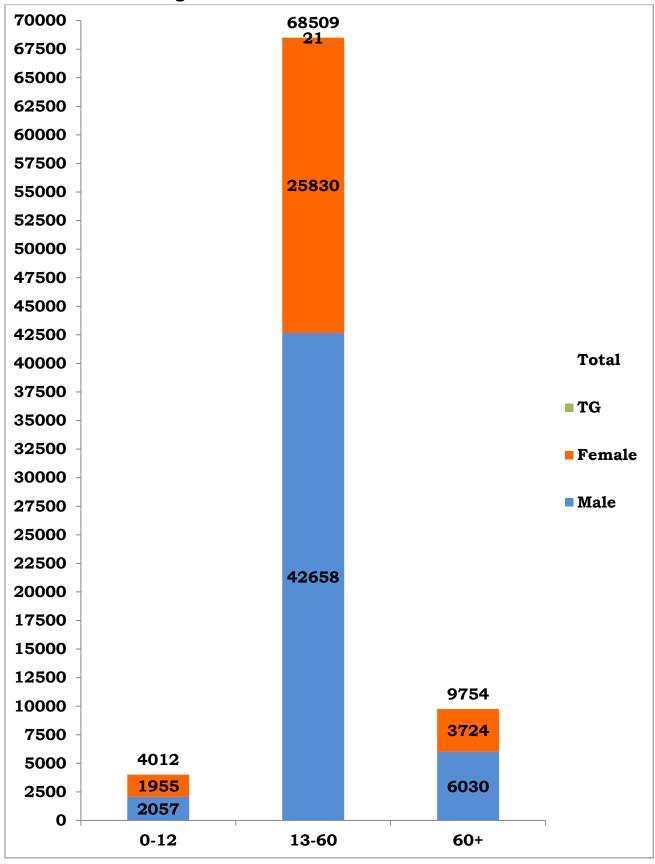

### Age and Sex distribution till date

Tamil Nadu COVID 19 - District Wise Case Details (28/06/2020)

| S1.<br>No | District                             | Total Positive<br>Cases | Discharged | Active<br>Cases | Death          |
|-----------|--------------------------------------|-------------------------|------------|-----------------|----------------|
| 1         | Ariyalur                             | 461                     | 394        | 67              | 0              |
| 2         | Chengalpattu                         | 5,051                   | 2,644      | 2,326           | 80#            |
| 3         | Chennai                              | 53,762                  | 31,858     | 21,094          | 809* <b>\$</b> |
| 4         | Coimbatore                           | 460                     | 184        | 274             | 1*             |
| 5         | Cuddalore                            | 982                     | 619        | 358             | 5              |
| 6         | Dharmapuri                           | 69                      | 24         | 45              | 0              |
| 7         | Dindigul                             | 370                     | 237        | 127             | 6              |
| 8         | Erode                                | 124                     | 75         | 46              | 3              |
| 9         | Kallakurichi                         | 707                     | 355        | 351             | 1              |
| 10        | Kancheepuram                         | 1,791                   | 779        | 993             | 19             |
| 11        | Kanyakumari                          | 328                     | 135        | 192             | 1              |
| 12        | Karur                                | 136                     | 100        | 36              | 0              |
| 13        | Krishnagiri                          | 110                     | 32         | 76              | 2              |
| 14        | Madurai                              | 1,995                   | 591        | 1,379           | 25             |
| 15        | Nagapattinam                         | 250                     | 83         | 167             | 0              |
| 16        | Namakkal                             | 97                      | 87         | 9               | 1              |
| 17        | Nilgiris                             | 71                      | 26         | 45              | 0              |
| 18        | Perambalur                           | 162                     | 146        | 16              | 0              |
| 19        | Pudukottai                           | 167                     | 48         | 117             | 2              |
| 20        | Ramanathapuram                       | 742                     | 199        | 537             | 6              |
| 21        | Ranipet                              | 730                     | 363        | 364             | 3              |
| 22        | Salem                                | 710                     | 262        | 446             | 2              |
| 23        | Sivagangai                           | 168                     | 62         | 104             | 2              |
| 24        | Tenkasi                              | 332                     | 111        | 221             | 0              |
| 25        | Thanjavur                            | 420                     | 176        | 243             | 1              |
| 26        | Theni                                | 575                     | 152        | 421             | 2              |
| 27        | Thirupathur                          | 138                     | 45         | 93              | 0              |
| 28        | Thiruvallur                          | 3,524                   | 2,156      | 1,307           | 61 <b>\$</b>   |
| 29        | Thiruvannamalai                      | 1,767                   | 686        | 1,072           | 9              |
| 30        | Thiruvarur                           | 428                     | 142        | 286             | 0              |
| 31        | Thoothukudi                          | 866                     | 576        | 286             | 4              |
| 32        | Tirunelveli                          | 744                     | 530        | 208             | 6              |
| 33        | Tiruppur                             | 150                     | 117        | 33              | 0              |
| 34        | Trichy                               | 546                     | 199        | 343             | 4              |
| 35        | Vellore                              | 1,095                   | 246        | 845             | 4              |
| 36        | Villupuram                           | 814                     | 466        | 334             | 14             |
| 37        | Virudhunagar                         | 363                     | 175        | 183             | 5              |
| 38        | Airport Surveillance (International) | 361                     | 154        | 206             | 1              |
| 39        | Airport Surveillance<br>(Domestic)   | 306                     | 83         | 223             | 0              |
| 40        | Railway Surveillance                 | 403                     | 220        | 183             | 0              |
|           | Grand Total                          | 82,275                  | 45,537     | 35,656          | 1,079          |