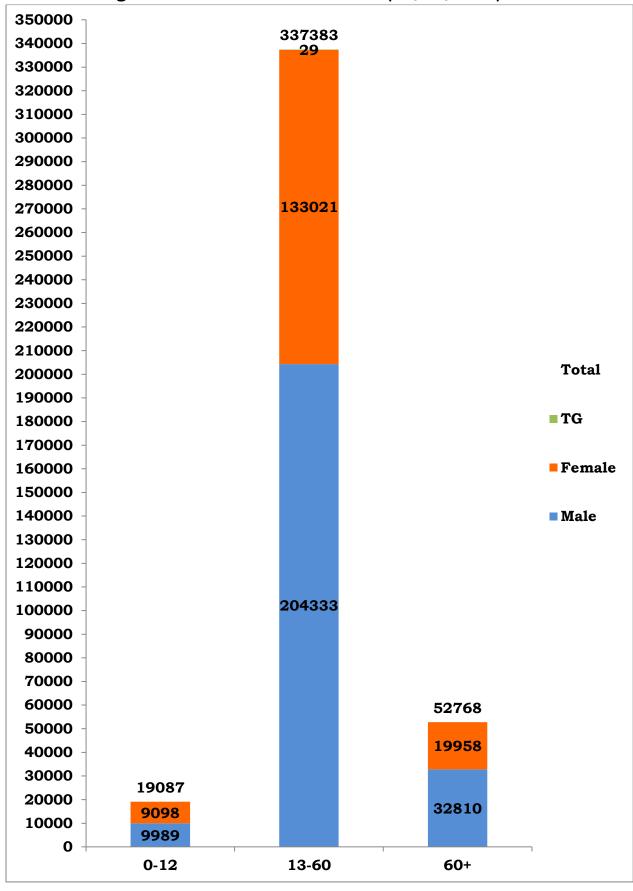

## Age and Sex distribution till date (28/08/2020)

Tamil Nadu COVID 19 - District Wise Case Details\* (28/08/2020)

| S1.<br>No | District                             | Total Positive<br>Cases | Discharged | Active<br>Cases | Death |
|-----------|--------------------------------------|-------------------------|------------|-----------------|-------|
| 1         | Ariyalur                             | 2519                    | 2012       | 477             | 30    |
| 2         | Chengalpattu                         | 25058                   | 22097      | 2557            | 404   |
| 3         | Chennai                              | 131869                  | 115649     | 13530           | 2690  |
| 4         | Coimbatore                           | 13897                   | 10237      | 3380            | 280   |
| 5         | Cuddalore                            | 10334                   | 7340       | 2879            | 115   |
| 6         | Dharmapuri                           | 1200                    | 1043       | 144             | 13    |
| 7         | Dindigul                             | 6218                    | 5421       | 676             | 121   |
| 8         | Erode                                | 2735                    | 1483       | 1214            | 38    |
| 9         | Kallakurichi                         | 5708                    | 5052       | 590             | 66    |
| 10        | Kancheepuram                         | 16703                   | 14233      | 2241            | 229   |
| 11        | Kanyakumari                          | 9175                    | 7623       | 1388            | 164   |
| 12        | Karur                                | 1454                    | 1059       | 370             | 25    |
| 13        | Krishnagiri                          | 2006                    | 1645       | 332             | 29    |
| 14        | Madurai                              | 13788                   | 12570      | 868             | 350   |
| 15        | Nagapattinam                         | 2339                    | 1590       | 713             | 36    |
| 16        | Namakkal                             | 1917                    | 1345       | 536             | 36    |
| 17        | Nilgiris                             | 1536                    | 1220       | 306             | 10    |
| 18        | Perambalur                           | 1249                    | 1093       | 139             | 17    |
| 19        | Pudukottai                           | 5751                    | 4397       | 1266            | 88    |
| 20        | Ramanathapuram                       | 4628                    | 4040       | 485             | 103   |
| 21        | Ranipet                              | 10069                   | 8902       | 1052            | 115   |
| 22        | Salem                                | 9815                    | 6523       | 3163            | 129   |
| 23        | Sivagangai                           | 3962                    | 3552       | 304             | 106   |
| 24        | Tenkasi                              | 5157                    | 4112       | 944             | 101   |
| 25        | Thanjavur                            | 6238                    | 5347       | 782             | 109   |
| 26        | Theni                                | 12293                   | 10341      | 1812            | 140   |
| 27        | Thirupathur                          | 2759                    | 2221       | 481             | 57    |
| 28        | Thiruvallur                          | 23926                   | 21706      | 1817            | 403   |
| 29        | Thiruvannamalai                      | 9988                    | 8962       | 872             | 154   |
| 30        | Thiruvarur                           | 3276                    | 2623       | 612             | 41    |
| 31        | Thoothukudi                          | 11112                   | 10143      | 859             | 110   |
| 32        | Tirunelveli                          | 9148                    | 7681       | 1300            | 167   |
| 33        | Tiruppur                             | 2458                    | 1710       | 686             | 62    |
| 34        | Trichy                               | 7158                    | 6129       | 916             | 113   |
| 35        | Vellore                              | 10320                   | 8937       | 1235            | 148   |
| 36        | Villupuram                           | 6896                    | 5865       | 967             | 64    |
| 37        | Virudhunagar                         | 12433                   | 11720      | 527             | 186   |
| 38        | Airport Surveillance (International) | 904                     | 881        | 22              | 1     |
| 39        | Airport Surveillance<br>(Domestic)   | 814                     | 754        | 60              | 0     |
| 40        | Railway Surveillance                 | 428                     | 424        | 4               | 0     |
|           | Grand Total                          | 4,09,238                | 3,49,682   | 52,506          | 7,050 |