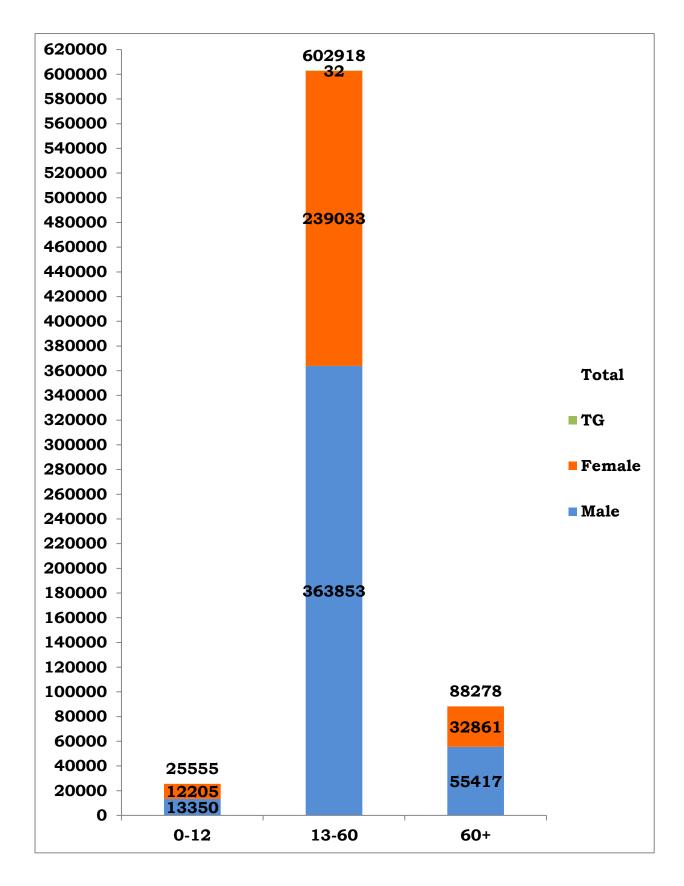

### Age and Sex distribution till date (28/10/2020)

Tamil Nadu COVID 19 - District Wise Case Details\* (28/10/2020)

| S1.<br>No | District                             | Total Positive<br>Cases | Discharged | Active<br>Cases | Death  |
|-----------|--------------------------------------|-------------------------|------------|-----------------|--------|
| 1         | Ariyalur                             | 4347                    | 4223       | 77              | 47     |
| 2         | Chengalpattu                         | 43165                   | 41312      | 1184            | 669    |
| 3         | Chennai                              | 197751                  | 186331     | 7804            | 3616   |
| 4         | Coimbatore                           | 42516                   | 38851      | 3118            | 547    |
| 5         | Cuddalore                            | 23078                   | 22155      | 654             | 269    |
| 6         | Dharmapuri                           | 5540                    | 5117       | 375             | 48     |
| 7         | Dindigul                             | 9749                    | 9352       | 213             | 184    |
| 8         | Erode                                | 10015                   | 9094       | 801             | 120    |
| 9         | Kallakurichi                         | 10213                   | 9866       | 244             | 103    |
| 10        | Kancheepuram                         | 25322                   | 24546      | 398             | 378    |
| 11        | Kanyakumari                          | 14810                   | 14026      | 542             | 242    |
| 12        | Karur                                | 4056                    | 3771       | 241             | 44     |
| 13        | Krishnagiri                          | 6422                    | 5871       | 445             | 106    |
| 14        | Madurai                              | 18611                   | 17630      | 564             | 417    |
| 15        | Nagapattinam                         | 6600                    | 6148       | 341             | 111    |
| 16        | Namakkal                             | 8887                    | 8147       | 646             | 94     |
| 17        | Nilgiris                             | 6520                    | 6205       | 277             | 38     |
| 18        | Perambalur                           | 2125                    | 2037       | 67              | 21     |
| 19        | Pudukottai                           | 10523                   | 10149      | 225             | 149    |
| 20        | Ramanathapuram                       | 5977                    | 5739       | 109             | 129    |
| 21        | Ranipet                              | 14761                   | 14322      | 262             | 177    |
| 22        | Salem                                | 26838                   | 24690      | 1737            | 411    |
| 23        | Sivagangai                           | 5850                    | 5593       | 131             | 126    |
| 24        | Tenkasi                              | 7802                    | 7545       | 104             | 153    |
| 25        | Thanjavur                            | 15172                   | 14645      | 311             | 216    |
| 26        | Theni                                | 16183                   | 15895      | 97              | 191    |
| 27        | Thirupathur                          | 6561                    | 6164       | 278             | 119    |
| 28        | Thiruvallur                          | 37487                   | 35755      | 1116            | 616    |
| 29        | Thiruvannamalai                      | 17471                   | 16789      | 421             | 261    |
| 30        | Thiruvarur                           | 9520                    | 9053       | 376             | 91     |
| 31        | Thoothukudi                          | 14887                   | 14283      | 474             | 130    |
| 32        | Tirunelveli                          | 14156                   | 13676      | 272             | 208    |
| 33        | Tiruppur                             | 12397                   | 11234      | 976             | 187    |
| 34        | Trichy                               | 12379                   | 11702      | 510             | 167    |
| 35        | Vellore                              | 17714                   | 16973      | 437             | 304    |
| 36        | Villupuram                           | 13620                   | 13175      | 338             | 107    |
| 37        | Virudhunagar                         | 15391                   | 14982      | 189             | 220    |
| 38        | Airport Surveillance (International) | 925                     | 922        | 2               | 1      |
| 39        | Airport Surveillance<br>(Domestic)   | 982                     | 981        | 0               | 1      |
| 40        | Railway Surveillance                 | 428                     | 428        | 0               | 0      |
|           | Grand Total                          | 7,16,751                | 6,79,377   | 26,356          | 11,018 |