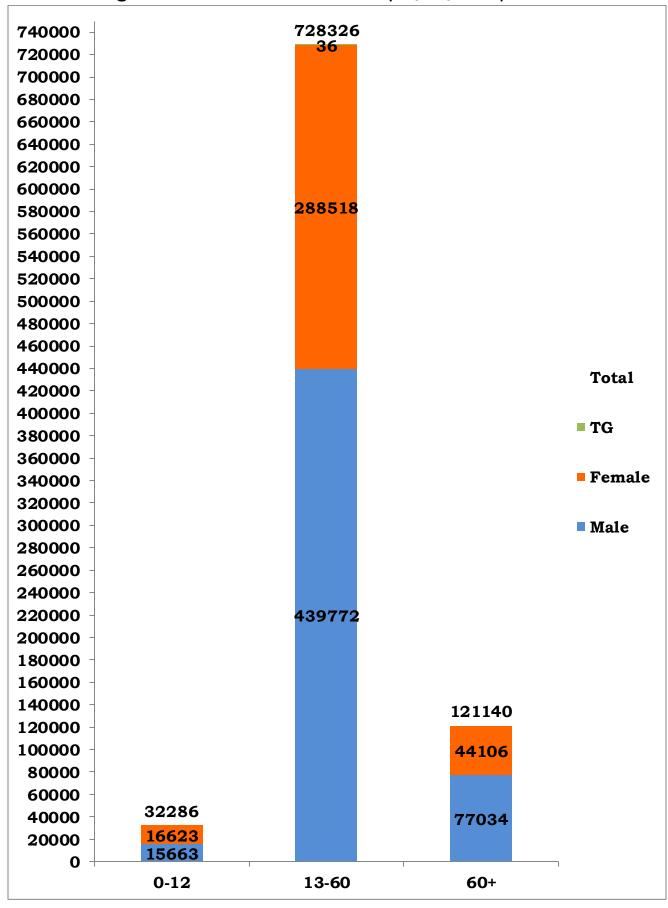

### Age and Sex distribution till date (29/03/2021)

Tamil Nadu COVID 19 - District Wise Case Details\* (29/03/2021)

| S1.<br>No | District                                                                                    | Total Positive<br>Cases | Discharged | Active<br>Cases | Death  |  |  |  |
|-----------|---------------------------------------------------------------------------------------------|-------------------------|------------|-----------------|--------|--|--|--|
| 1         | Ariyalur                                                                                    | 4812                    | 4722       | 41              | 49     |  |  |  |
| 2         | Chengalpattu                                                                                | 55796                   | 53568      | 1415            | 813    |  |  |  |
| 3         | Chennai                                                                                     | 247148                  | 237375     | 5541            | 4232   |  |  |  |
| 4         | Coimbatore                                                                                  | 58471                   | 56490      | 1290            | 691    |  |  |  |
| 5         | Cuddalore                                                                                   | 25618                   | 25093      | 235             | 290    |  |  |  |
| 6         | Dharmapuri                                                                                  | 6767                    | 6656       | 56              | 55     |  |  |  |
| 7         | Dindigul                                                                                    | 11833                   | 11490      | 143             | 200    |  |  |  |
| 8         | Erode                                                                                       | 15291                   | 14955      | 186             | 150    |  |  |  |
| 9         | Kallakurichi                                                                                | 10943                   | 10816      | 19              | 108    |  |  |  |
| 10        | Kancheepuram                                                                                | 30420                   | 29536      | 429             | 455    |  |  |  |
| 11        | Kanyakumari                                                                                 | 17453                   | 17036      | 154             | 263    |  |  |  |
| 12        | Karur                                                                                       | 5629                    | 5530       | 47              | 52     |  |  |  |
| 13        | Krishnagiri                                                                                 | 8421                    | 8176       | 126             | 119    |  |  |  |
| 14        | Madurai                                                                                     | 21729                   | 21012      | 252             | 465    |  |  |  |
| 15        | Nagapattinam                                                                                | 9061                    | 8661       | 262             | 138    |  |  |  |
| 16        | Namakkal                                                                                    | 12075                   | 11826      | 138             | 111    |  |  |  |
| 17        | Nilgiris                                                                                    | 8635                    | 8456       | 129             | 50     |  |  |  |
| 18        | Perambalur                                                                                  | 2305                    | 2279       | 5               | 21     |  |  |  |
| 19        | Pudukottai                                                                                  | 11838                   | 11607      | 71              | 160    |  |  |  |
| 20        | Ramanathapuram                                                                              | 6543                    | 6372       | 34              | 137    |  |  |  |
| 21        | Ranipet                                                                                     | 16444                   | 16131      | 123             | 190    |  |  |  |
| 22        | Salem                                                                                       | 33397                   | 32636      | 293             | 468    |  |  |  |
| 23        | Sivagangai                                                                                  | 6962                    | 6744       | 91              | 127    |  |  |  |
| 24        | Tenkasi                                                                                     | 8690                    | 8448       | 81              | 161    |  |  |  |
| 25        | Thanjavur                                                                                   | 19518                   | 18684      | 567             | 267    |  |  |  |
| 26        | Theni                                                                                       | 17280                   | 17018      | 55              | 207    |  |  |  |
| 27        | Thirupathur                                                                                 | 7789                    | 7566       | 95              | 128    |  |  |  |
| 28        | Thiruvallur                                                                                 | 45843                   | 44559      | 575             | 709    |  |  |  |
| 29        | Thiruvannamalai                                                                             | 19661                   | 19307      | 69              | 285    |  |  |  |
| 30        | Thiruvarur                                                                                  | 11914                   | 11483      | 317             | 114    |  |  |  |
| 31        | Thoothukudi                                                                                 | 16530                   | 16291      | 96              | 143    |  |  |  |
| 32        | Tirunelveli                                                                                 | 16024                   | 15679      | 130             | 215    |  |  |  |
| 33        | Tiruppur                                                                                    | 19216                   | 18656      | 334             | 226    |  |  |  |
| 34        | Trichy                                                                                      | 15511                   | 15070      | 257             | 184    |  |  |  |
| 35        | Vellore                                                                                     | 21419                   | 20896      | 169             | 354    |  |  |  |
| 36        | Villupuram                                                                                  | 15471                   | 15254      | 104             | 113    |  |  |  |
| 37        | Virudhunagar                                                                                | 16844                   | 16569      | 43              | 232    |  |  |  |
| 38        | Airport Surveillance (International)                                                        | 972                     | 964        | 7               | 1      |  |  |  |
| 39        | Airport Surveillance<br>(Domestic)                                                          | 1051                    | 1046       | 4               | 1      |  |  |  |
| 40        | Railway Surveillance                                                                        | 428                     | 428        | 0               | 0      |  |  |  |
|           | Grand Total                                                                                 | 8,81,752                | 8,55,085   | 13,983          | 12,684 |  |  |  |
| <u> </u>  | *Note: Figures are reconciled to the respective districts based on detailed epidemiological |                         |            |                 |        |  |  |  |